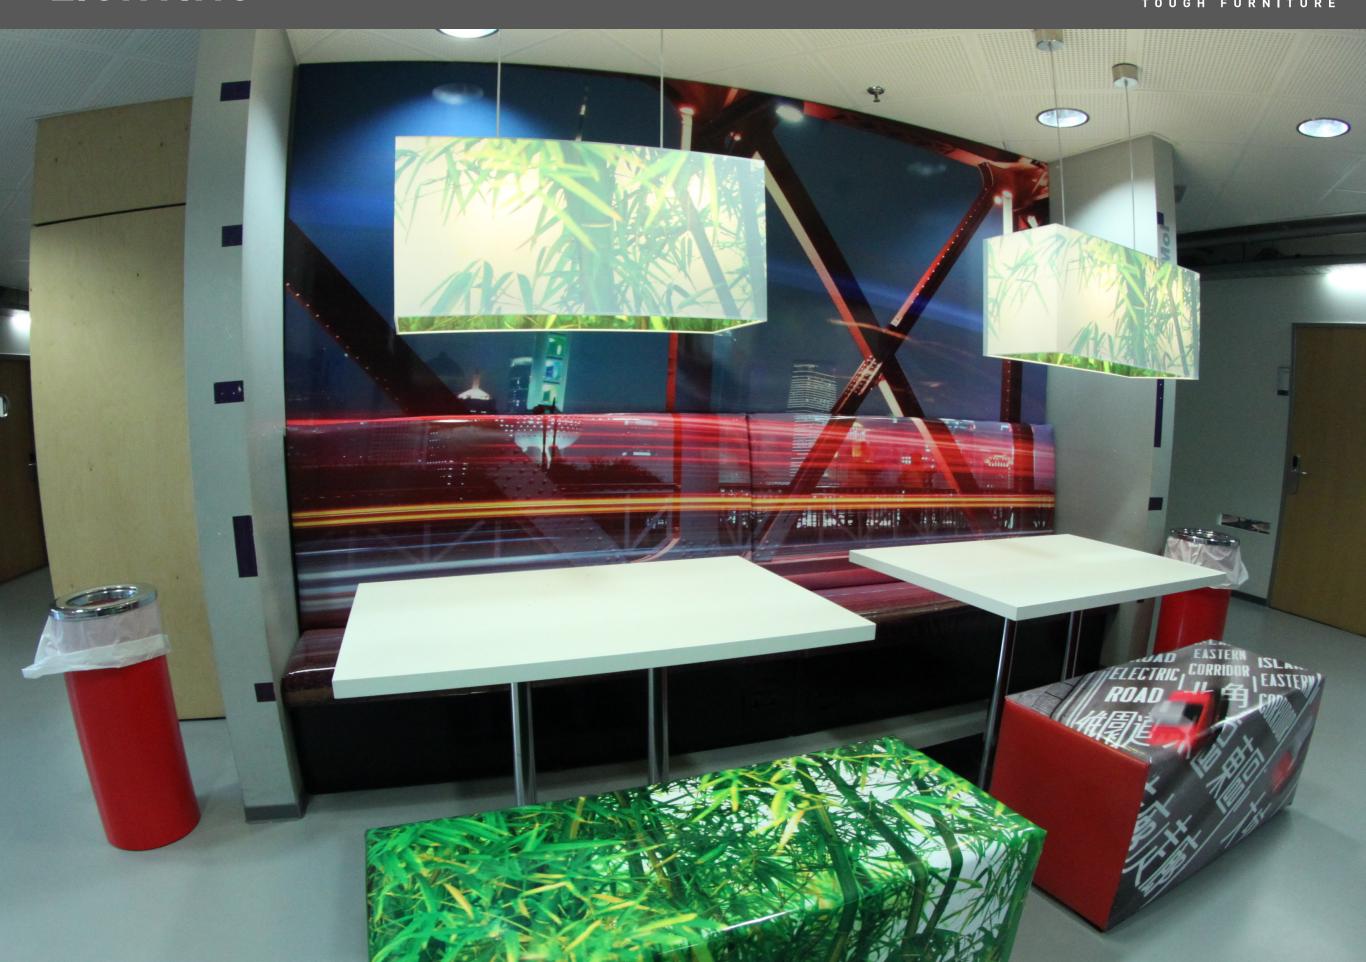

### LIGHTING

To finish a furnished space, Roofer also designs lampshades. The lampshades can be lined in uni colours or a design of your choice. They are available in different shapes and sizes. The material we use is chinette. You can also order tailor-made lampshades.

## LIGHTING