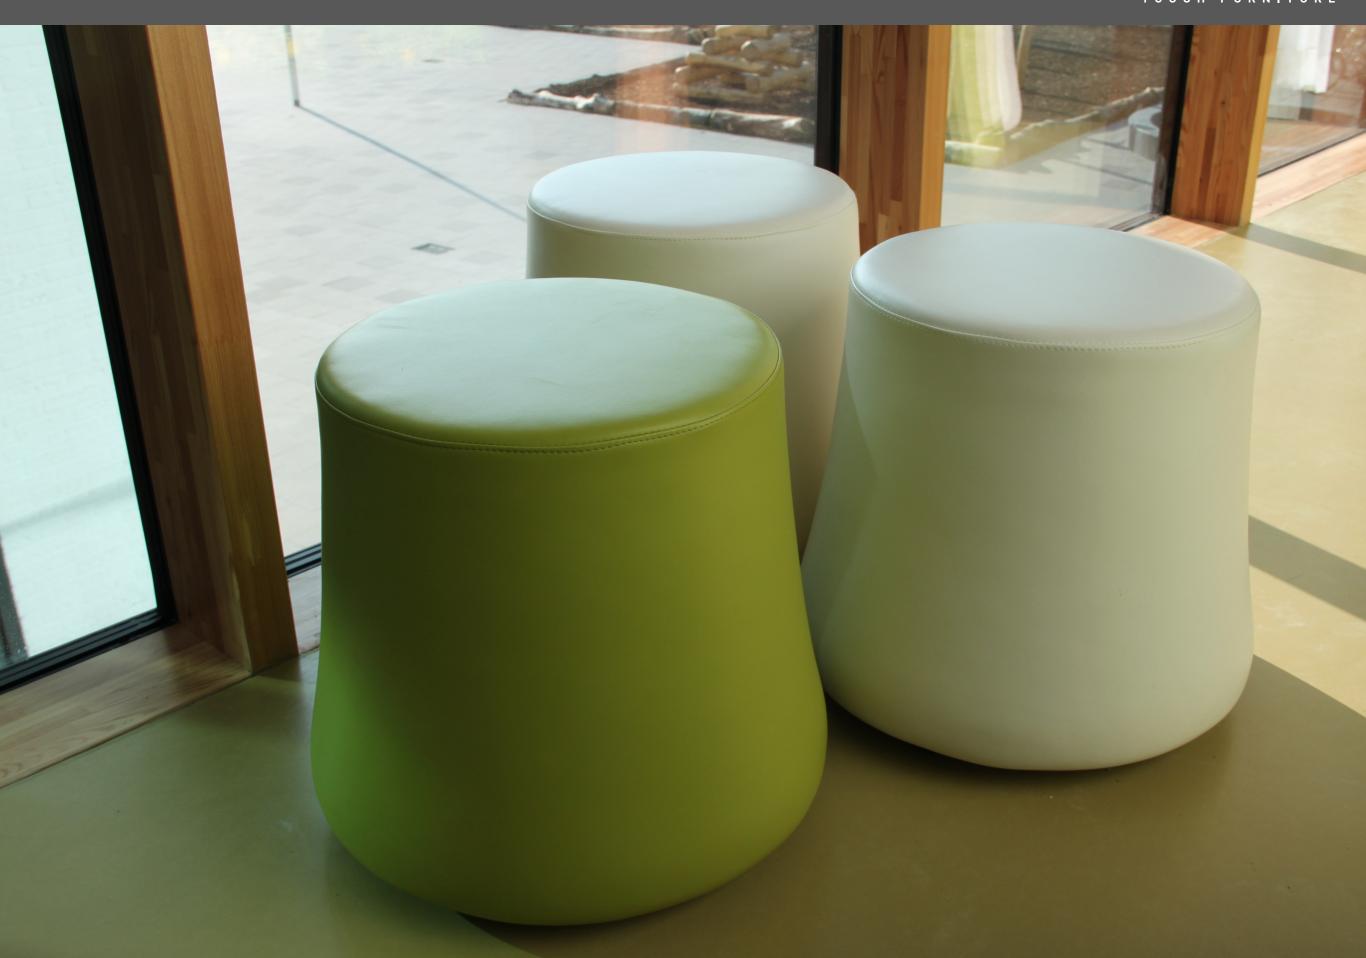

## RECYCLED

The Puck, a hassock in different sizes, has a patented core made out of recycled synthetic material. The Puck is highly durable, lightweight, easy to clean and has a beautiful finish. It is available in 5 standard sizes and various colours and the top can be customised with its own print.