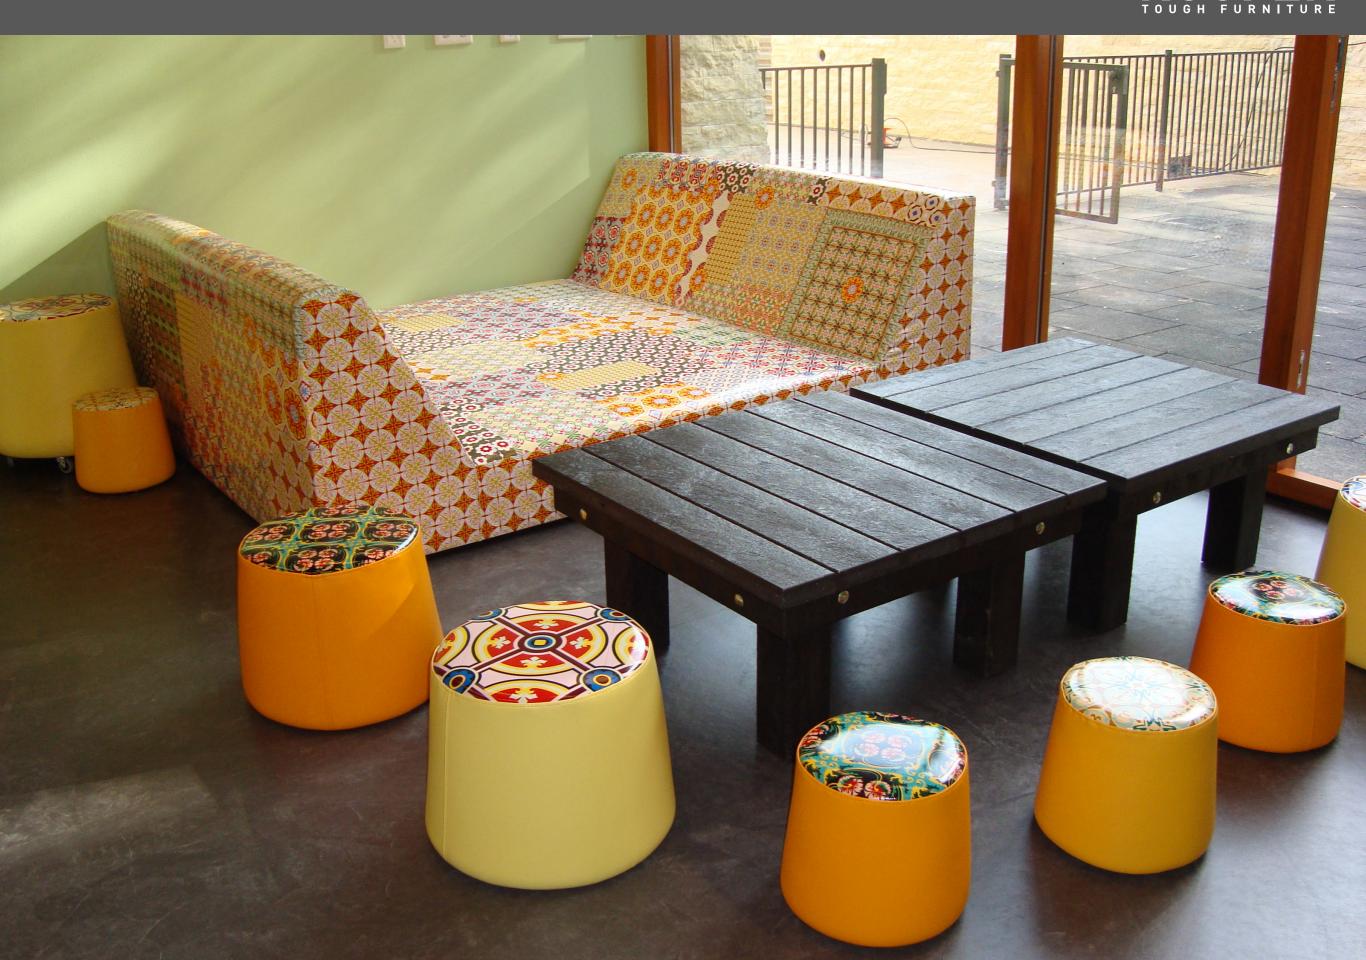

## RECYCLED

The Puck, a hassock in different sizes, has a patented core made out of recycled synthetic material. The Puck is highly durable, lightweight, easy to clean and has a beautiful finish. It is available in 5 standard sizes and various colours and the top can be customised with its own print.