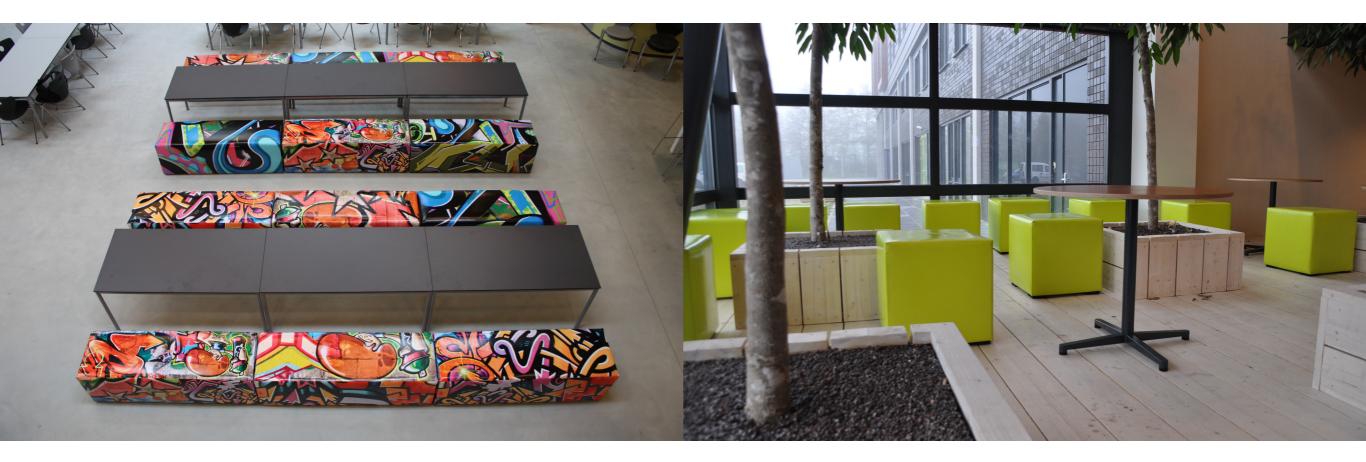

The Block is available in different sizes and is coated with bisonyl (a tarpaulin used on trucks) which is available in a wide scale of uni colours and can even be digitally printed. The sofas can be used both on their own, or be cramped either to a wall or to another Brick sofa.

The Dining is available in bisonyl (a tarpaulin used on trucks) which is available in a broad uni colour range or with digital print. The Dining is available in various sizes and corner arrangements. So there are multiple possibilities to arrange the sofas any way you like. Because all our furniture is sturdy and easy to clean they are often used in public spaces.