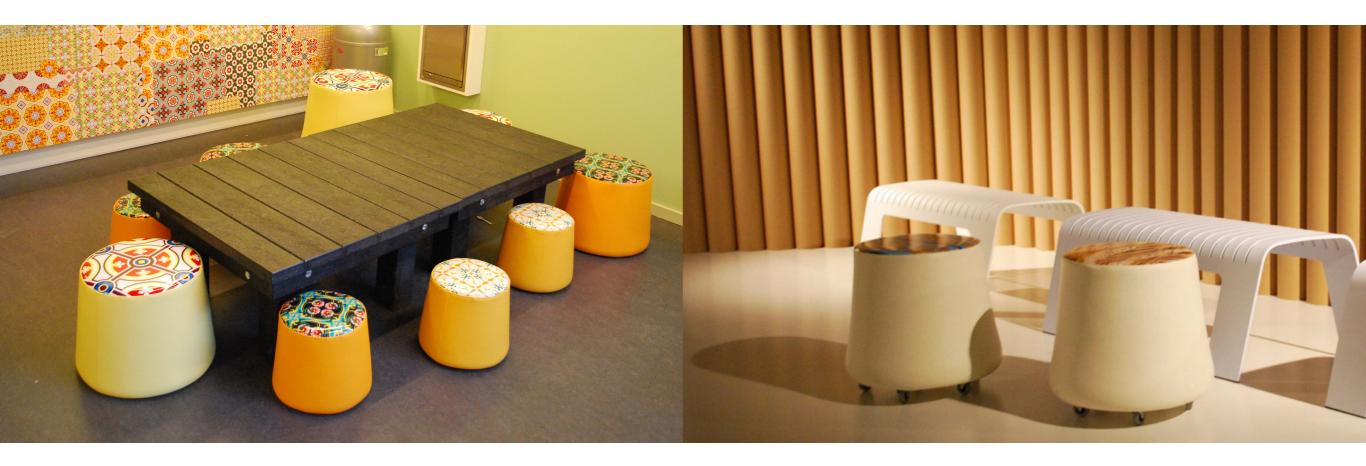

## RECYCLED

The Puck, a hassock in different sizes, has a patented core made out of recycled synthetic material. The Puck is highly durable, lightweight, easy to clean and has a beautiful finish. It is available in 5 standard sizes and various colours and the top can be customised with its own print.