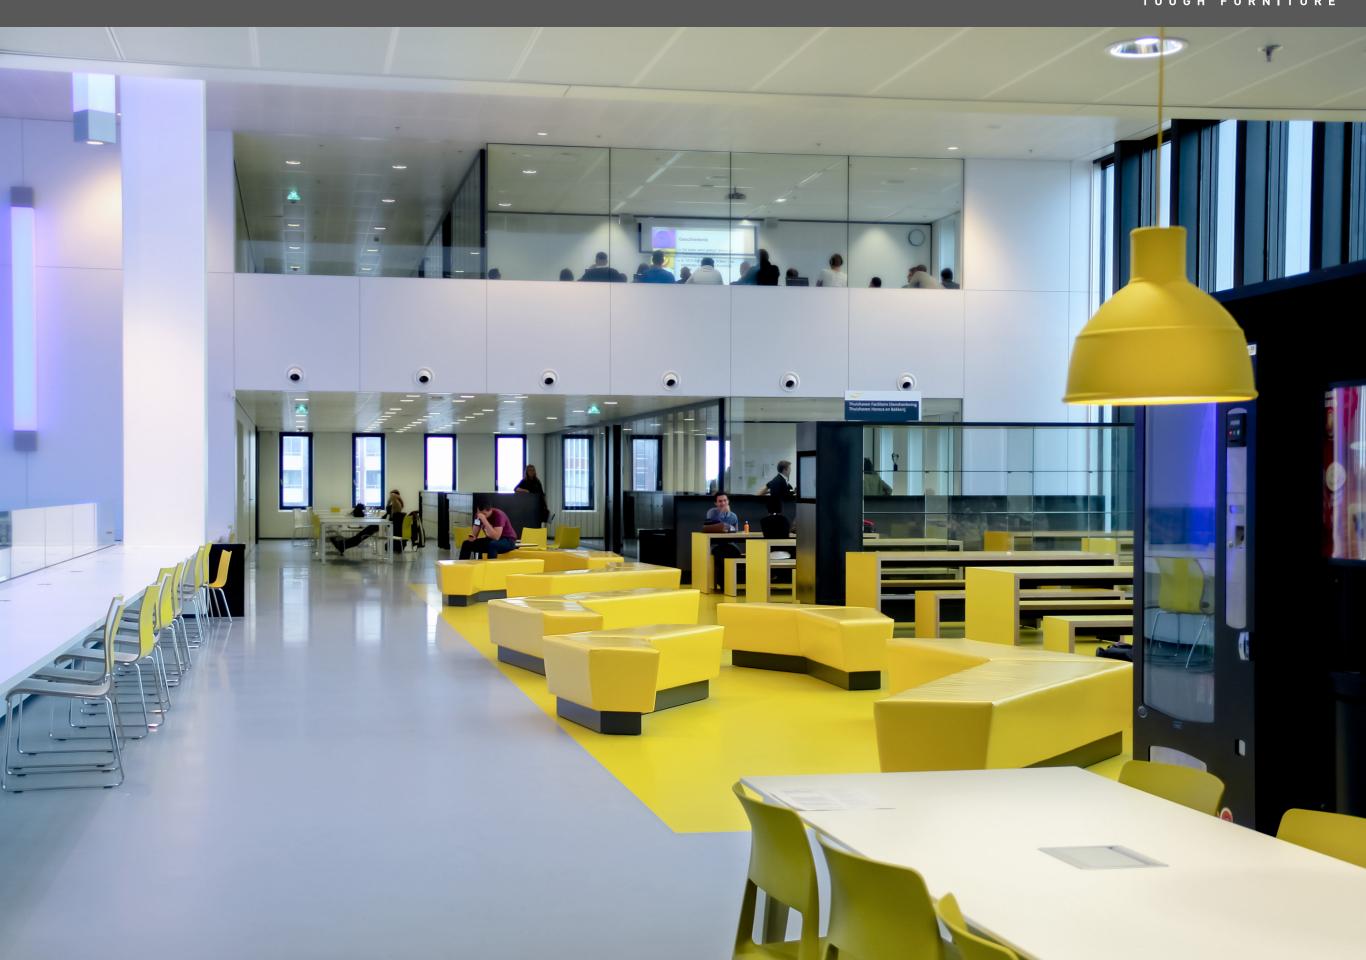

## **TRAIN**

Just as Brick and Block, Train is available in many uni colours or with a digital print. All upholstered furniture in our collection is also available in many fabrics from various suppliers. Furthermore, he sofas can be ordered in almost all heights and sizes. In short, the possibilities to customise your sofas are endless.

Train's new design is very fancy. The Café sofa is made of different materials. Its support is made of melamine or HPL and the seating unit is lined with bisonyl, skai or other furniture fabrics. By using different materials, the combinations which can be created are endless. This model too allows full colour prints.