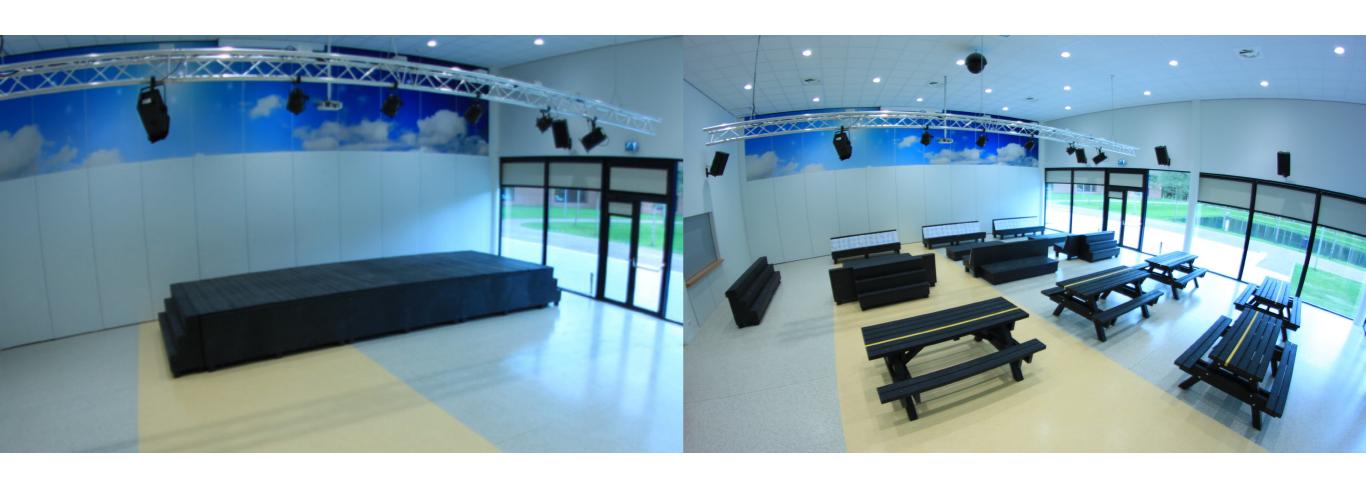

### **CAPTAIN PIET**

Captain Piet is a multifunctional object with about 80 seats. Within 15 minutes these pieces can be converted into a large and sturdy stage of 700cm by 300cm and 80cm high. Captain Piet consists of: 5 Captain picnic tables, 6 Captain lounge sofas, 4 Captain stairs (seat elements), 4 Captain Block (low tables) and 12 floor parts.

# **CAPTAIN PIET**