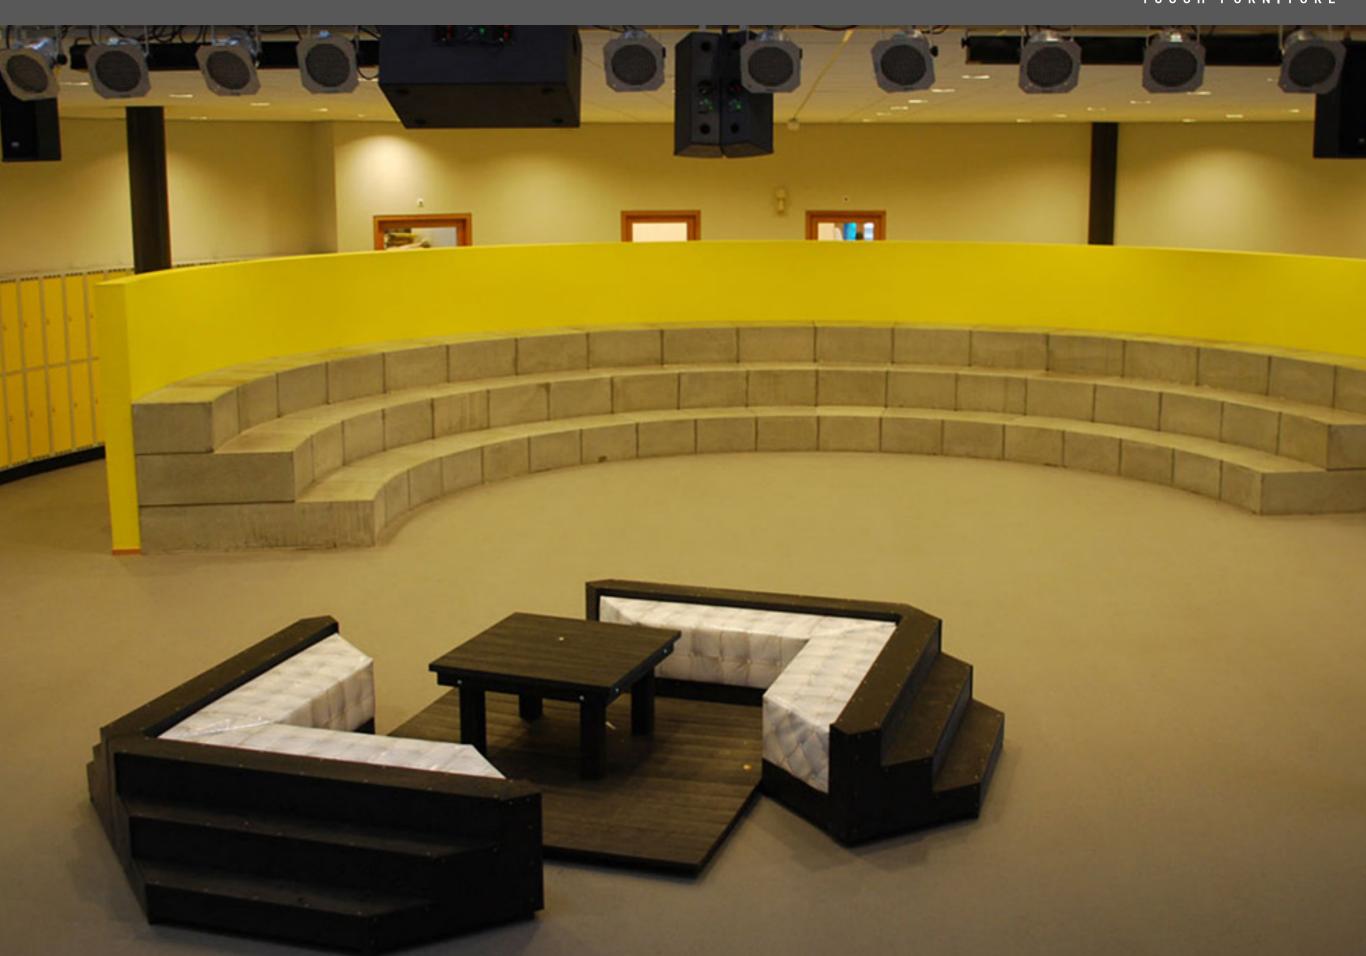

### **CAPTAIN PIET**

Captain Piet is a multifunctional object with about 80 seats. Within 15 minutes these pieces can be converted into a large and sturdy stage of 700cm by 300cm and 80cm high. Captain Piet consists of: 5 Captain picnic tables, 6 Captain lounge sofas, 4 Captain stairs (seat elements), 4 Captain Block (low tables) and 12 floor parts.