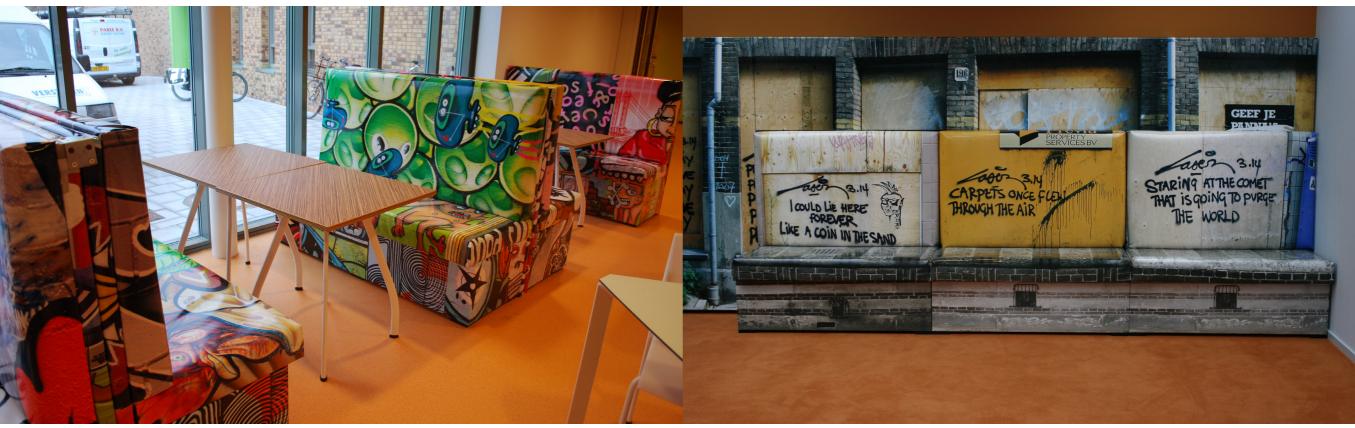

## **TRAIN**

Just as Brick and Block, Train is available in many uni colours or with a digital print. All upholstered furniture in our collection is also available in many fabrics from various suppliers. Furthermore, he sofas can be ordered in almost all heights and sizes. In short, the possibilities to customise your sofas are endless.