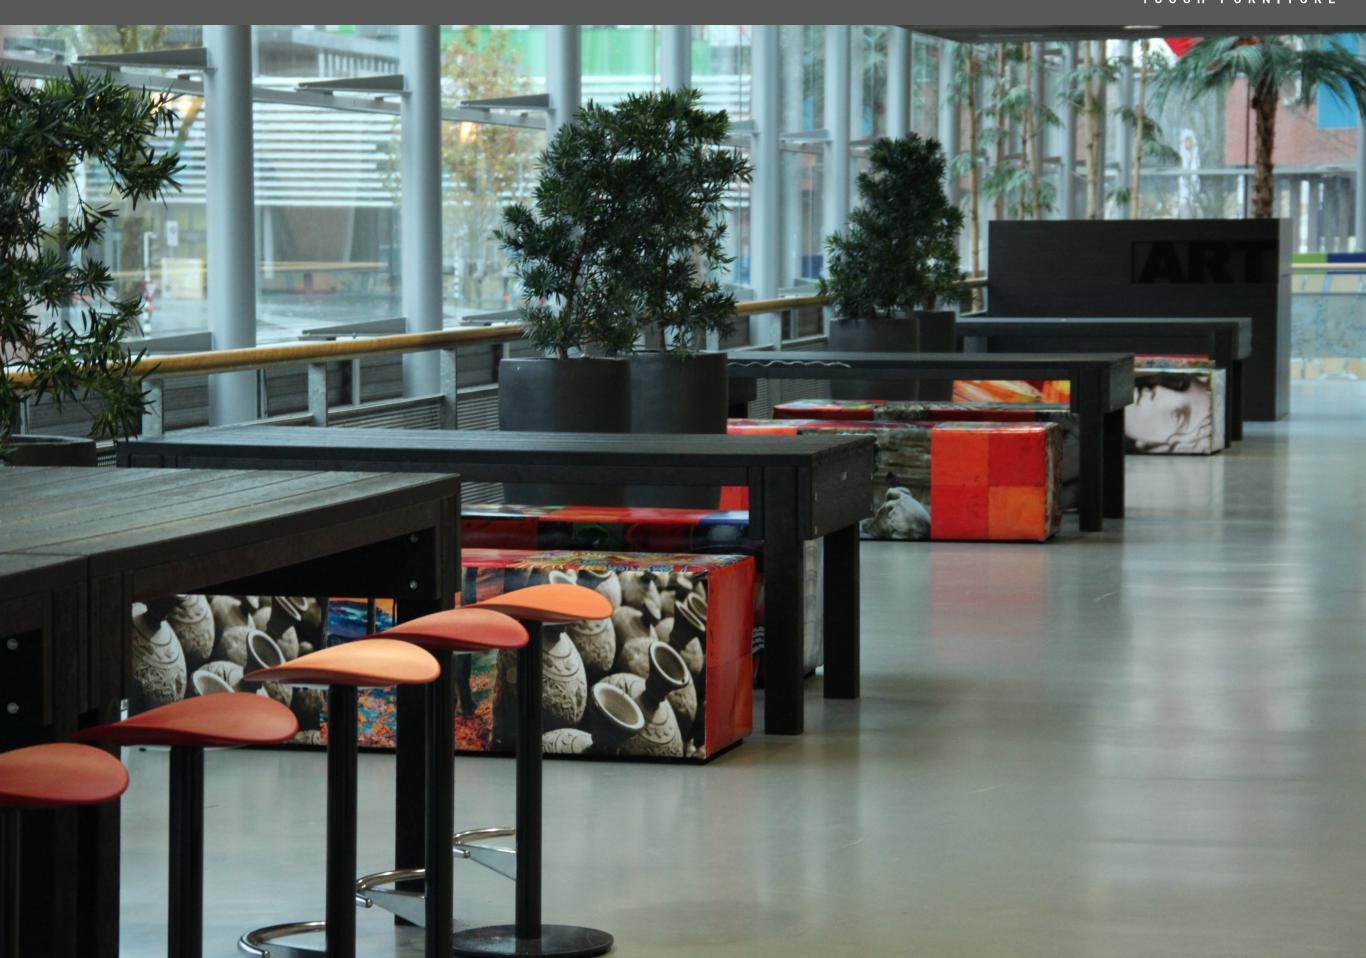

Roofer Bricks are available in full colour and uni colour bisonyl and can be used inside as well as outside. The Bricks have a tough look because of their shiny and sturdy truck tarpaulin and can be ordered with any print you like. Roofer has several standard sizes in its collection but the majority of our orders are tailor-made. Therefore Roofer is very experienced in carrying out your special wishes.