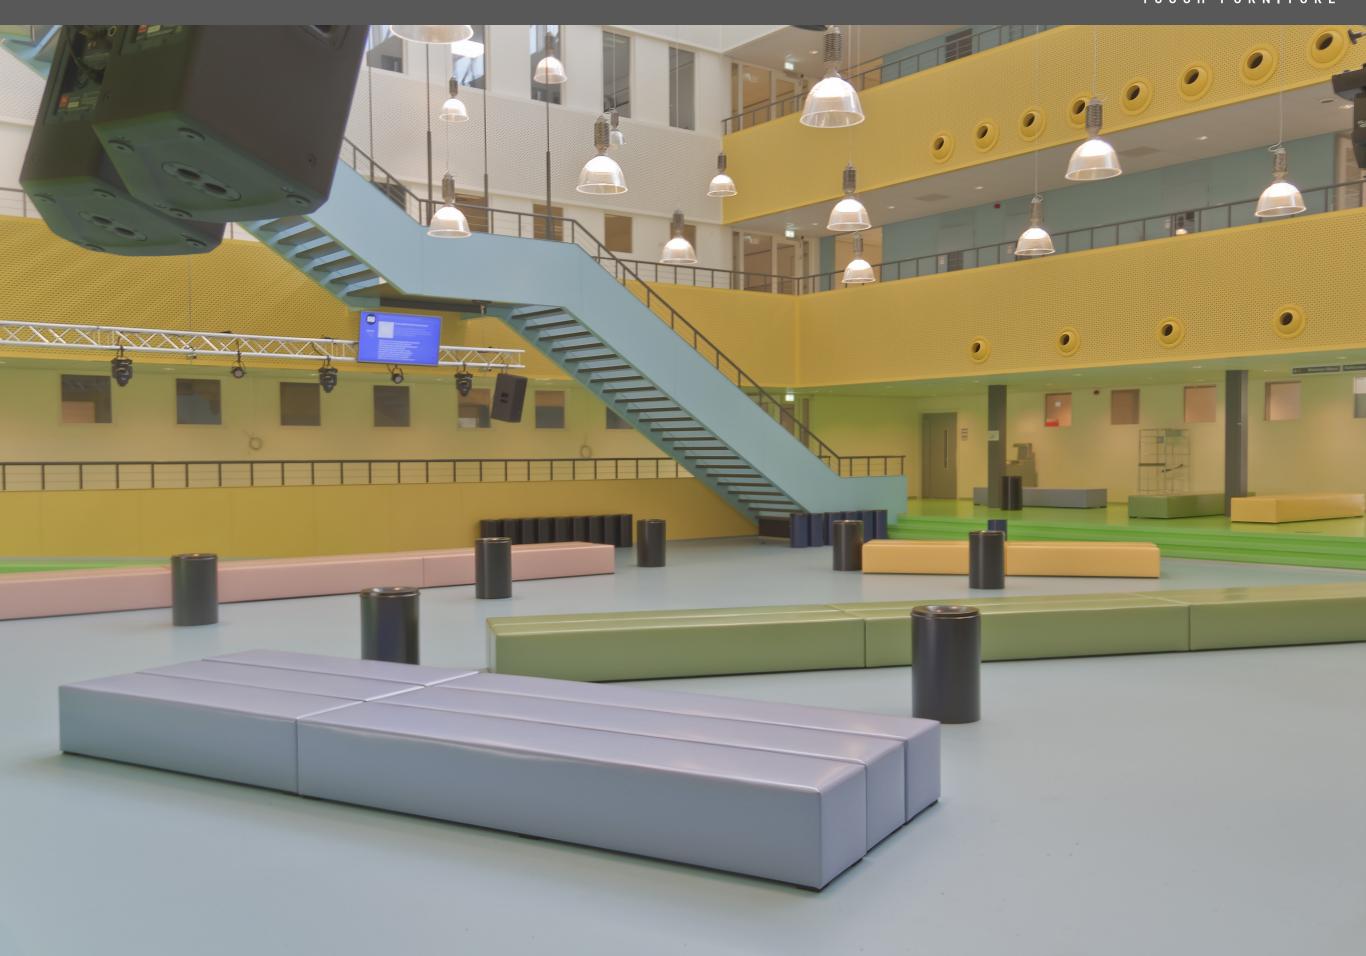

The Block is available in different sizes and is coated with bisonyl (a tarpaulin used on trucks) which is available in a wide scale of uni colours and can even be digitally printed. The sofas can be used both on their own, or be cramped either to a wall or to another Brick sofa.

## RECYCLED

The Puck, a hassock in different sizes, has a patented core made out of recycled synthetic material. The Puck is highly durable, lightweight, easy to clean and has a beautiful finish. It is available in 5 standard sizes and various colours and the top can be customised with its own print.