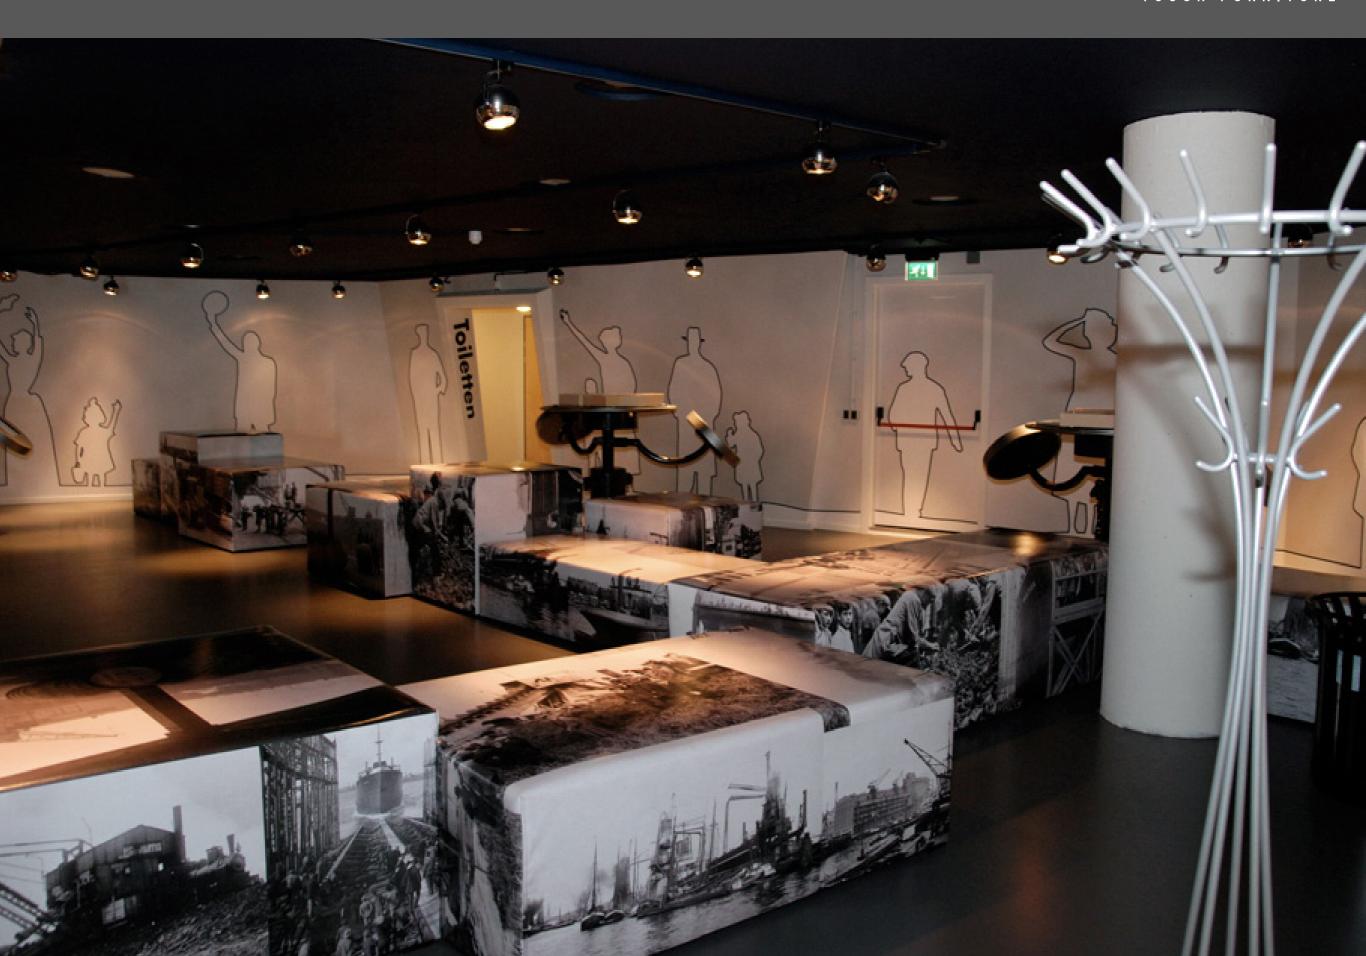

Roofer Bricks are available in full colour and uni colour bisonyl and can be used inside as well as outside. The Bricks have a tough look because of their shiny and sturdy truck tarpaulin and can be ordered with any print you like. Roofer has several standard sizes in its collection but the majority of our orders are tailor-made. Therefore Roofer is very experienced in carrying out your special wishes.