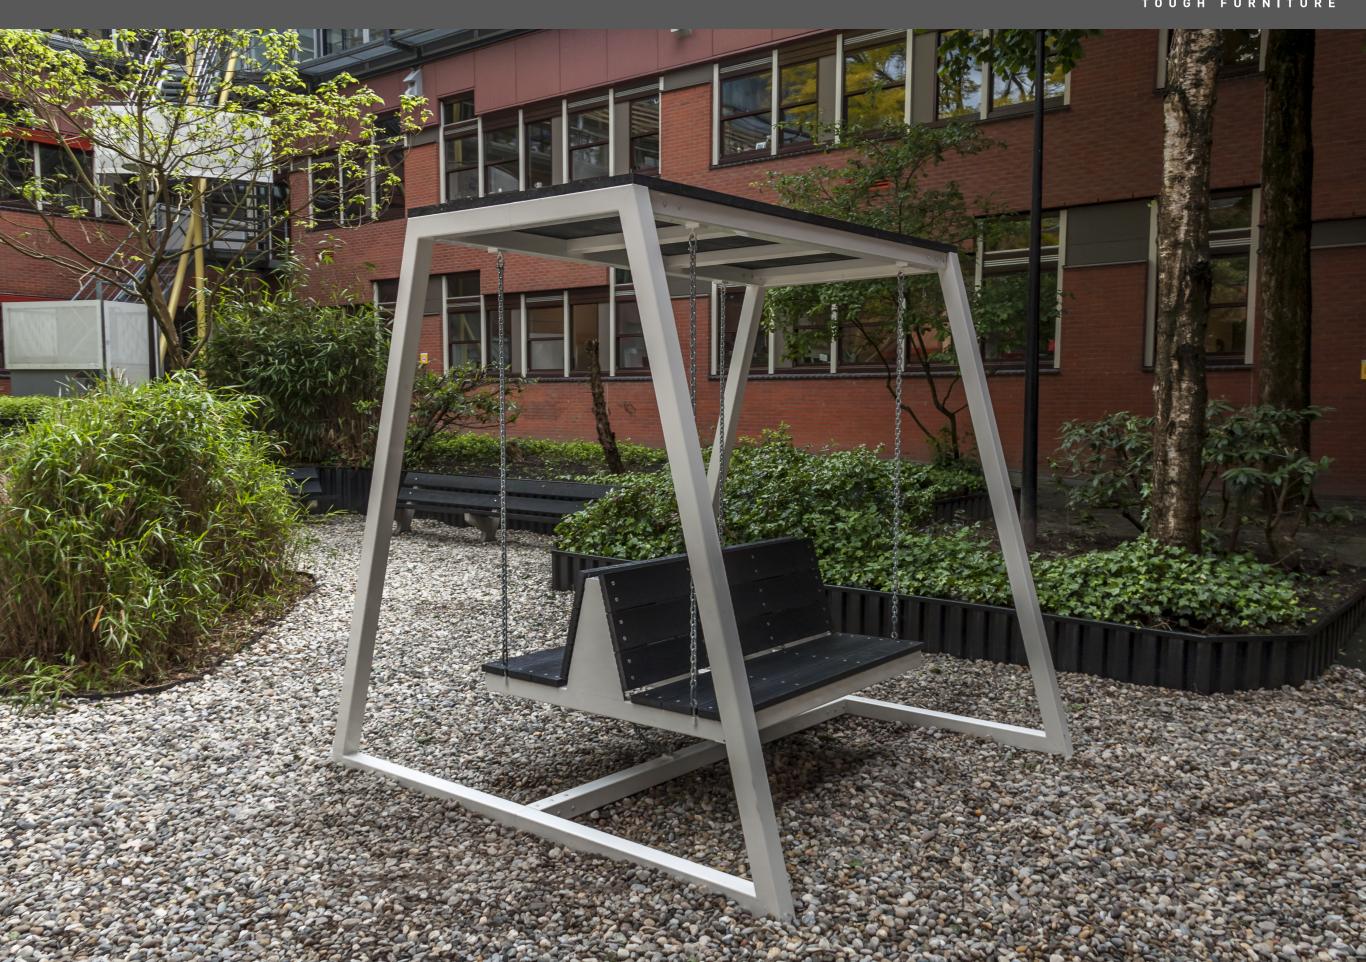

#### **RECYCLED**

Recycled synthetic material is a environment friendly product which is produced from second-hand synthetic fibre. It is produced by melting different synthetics together and press them into standard moulds. The material is not impregnated, does not emit toxic fumes and can always be recycled again. The production process makes the material thoroughly solid; it is heavy, highly durable and lasts 10 times longer than wood when placed outside. It is also frost and UV proof and does not absorb dirt or moisture.

## RECYCLED

The Puck, a hassock in different sizes, has a patented core made out of recycled synthetic material. The Puck is highly durable, lightweight, easy to clean and has a beautiful finish. It is available in 5 standard sizes and various colours and the top can be customised with its own print.