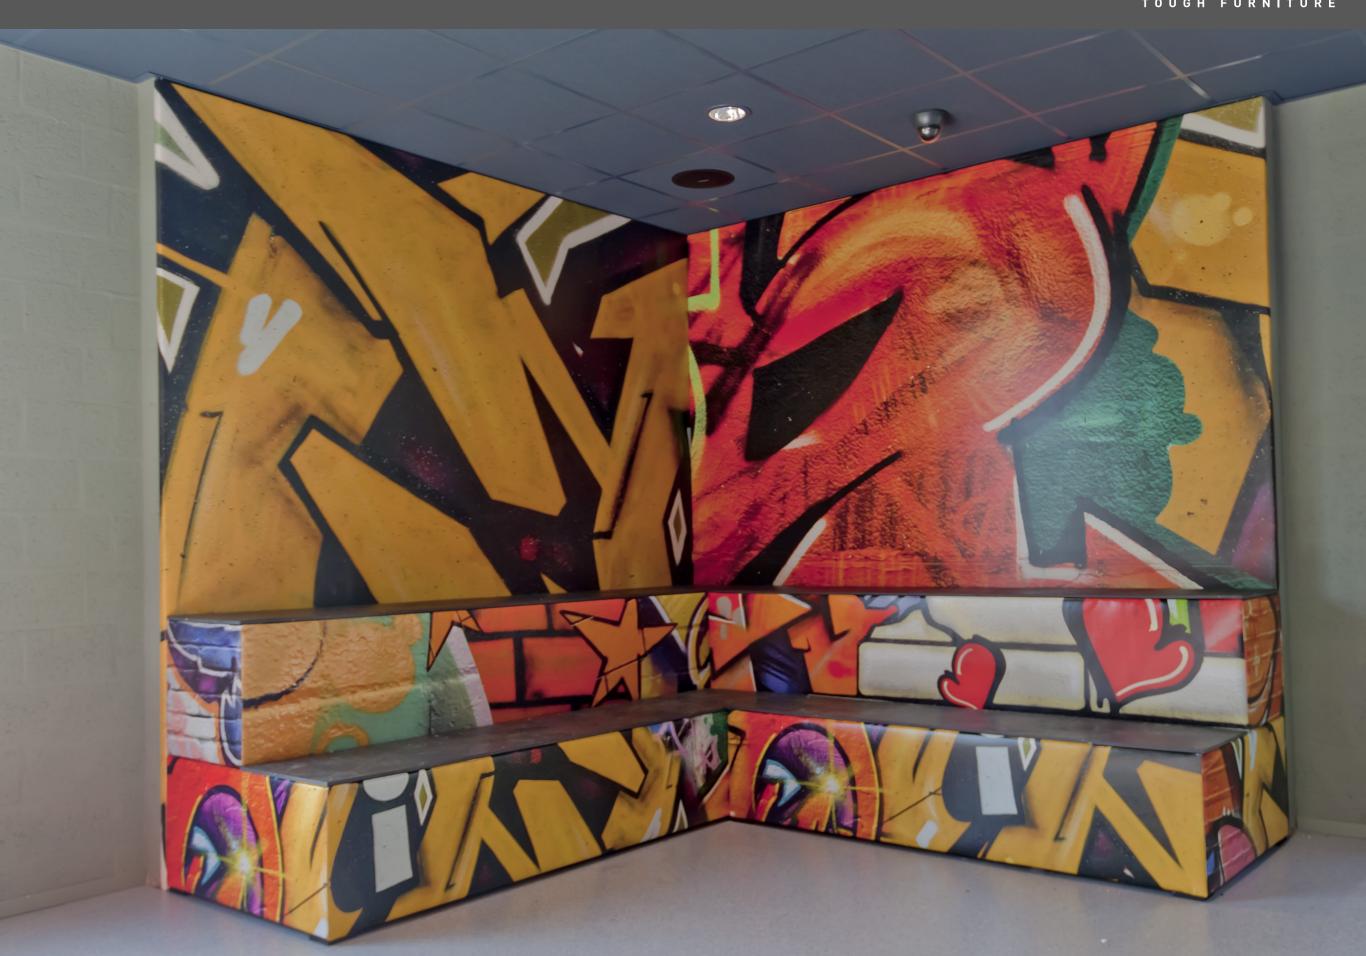

#### **WALLCOVERING**

Wallprints are ideal to change a wall into a landscape, a panoramic view, your dream city or decorate your wall with your own picture. Just think of the possibilities if you could customise your walls. If you use standard wallpaper your options are limited. But with our Wallprints the possibilities are adjusted to your wishes. Come up with your own Wallprint! We can link seamlessly up to 4.9m in height and 25m in width.