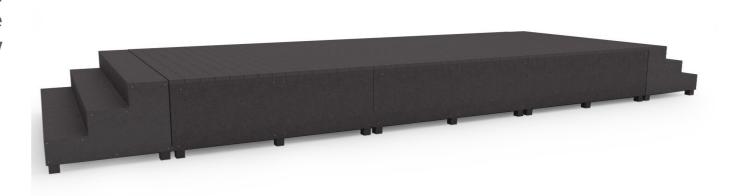

### **CAPTAIN PIET**

Captain Piet is a multifunctional object with about 80 seats. Within 15 minutes these pieces can be converted into a large and sturdy stage of 700cm by 300cm and 80cm high. Captain Piet consists of: 5 Captain picnic tables, 6 Captain lounge sofas, 4 Captain stairs (seat elements), 4 Captain Block (low tables) and 12 floor parts.

# **CAPTAIN PIET**