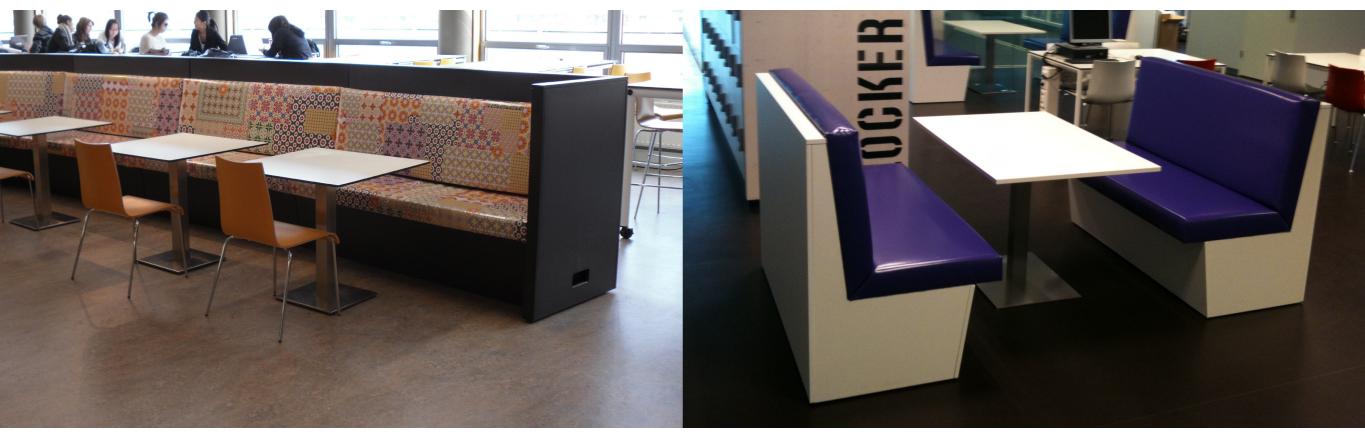

## **TRAIN**

Just as Brick and Block, Train is available in many uni colours or with a digital print. All upholstered furniture in our collection is also available in many fabrics from various suppliers. Furthermore, he sofas can be ordered in almost all heights and sizes. In short, the possibilities to customise your sofas are endless.

Train's new design is very fancy. The Café sofa is made of different materials. Its support is made of melamine or HPL and the seating unit is lined with bisonyl, skai or other furniture fabrics. By using different materials, the combinations which can be created are endless. This model too allows full colour prints.

The Dining is available in bisonyl (a tarpaulin used on trucks) which is available in a broad uni colour range or with digital print. The Dining is available in various sizes and corner arrangements. So there are multiple possibilities to arrange the sofas any way you like. Because all our furniture is sturdy and easy to clean they are often used in public spaces.