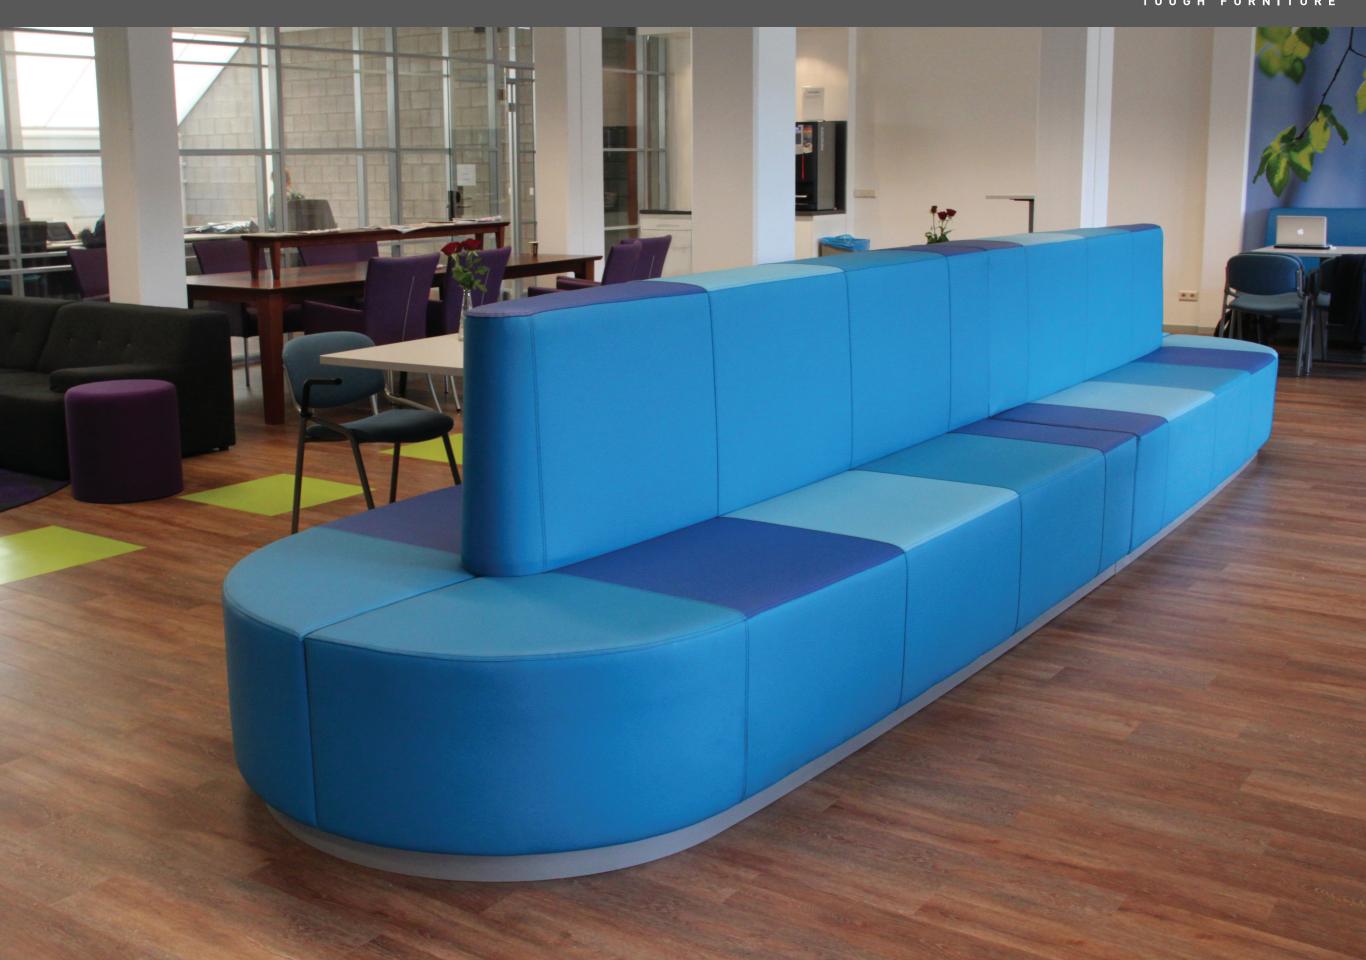

The Block is available in different sizes and is coated with bisonyl (a tarpaulin used on trucks) which is available in a wide scale of uni colours and can even be digitally printed. The sofas can be used both on their own, or be cramped either to a wall or to another Brick sofa.