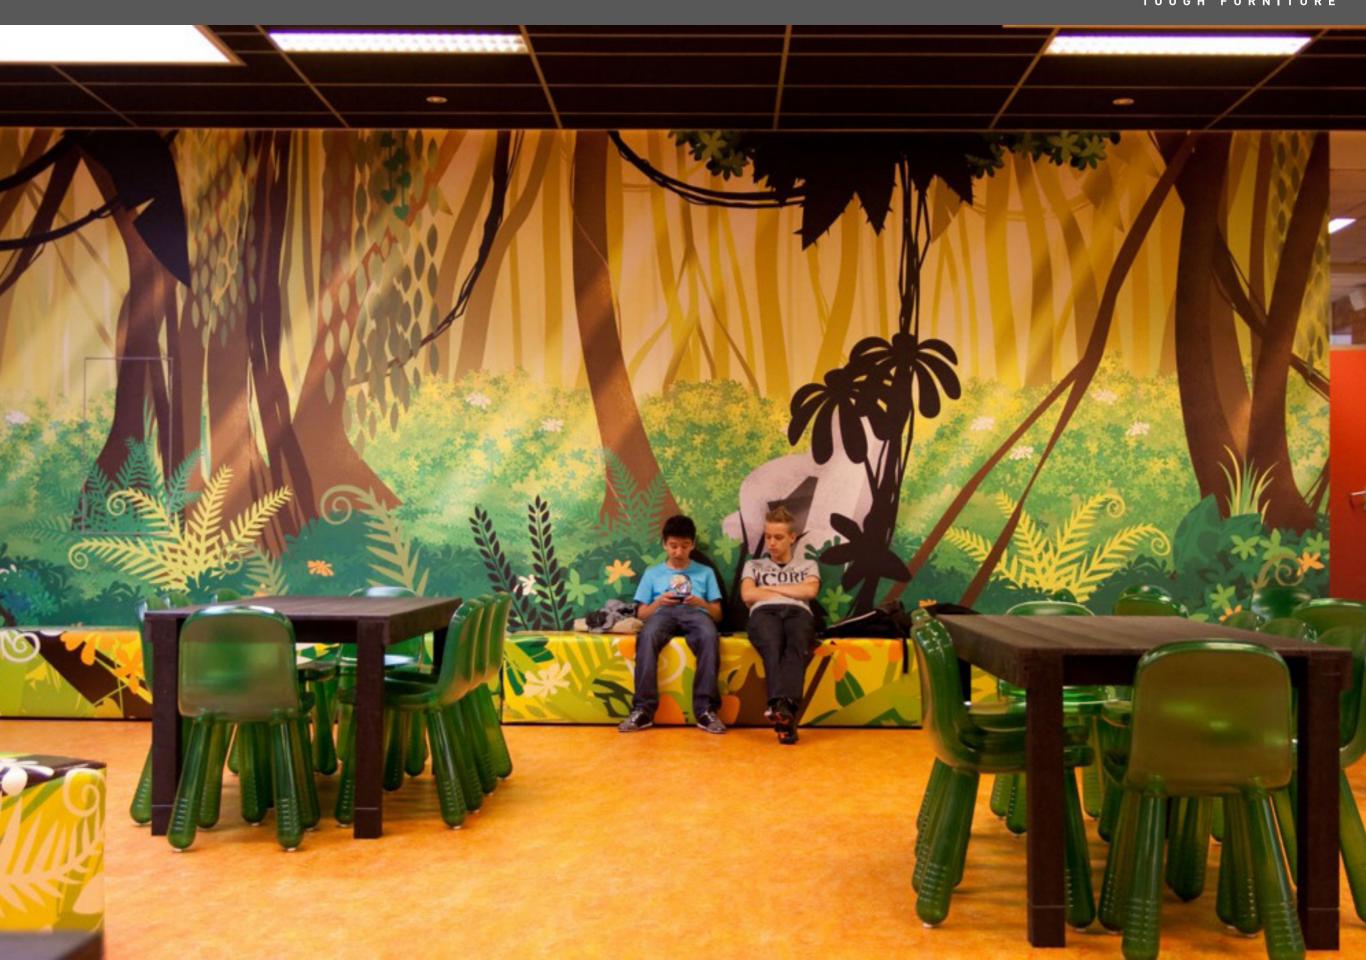

#### **WALLCOVERING**

Wallprints are ideal to change a wall into a landscape, a panoramic view, your dream city or decorate your wall with your own picture. Just think of the possibilities if you could customise your walls. If you use standard wallpaper your options are limited. But with our Wallprints the possibilities are adjusted to your wishes. Come up with your own Wallprint! We can link seamlessly up to 4.9m in height and 25m in width.