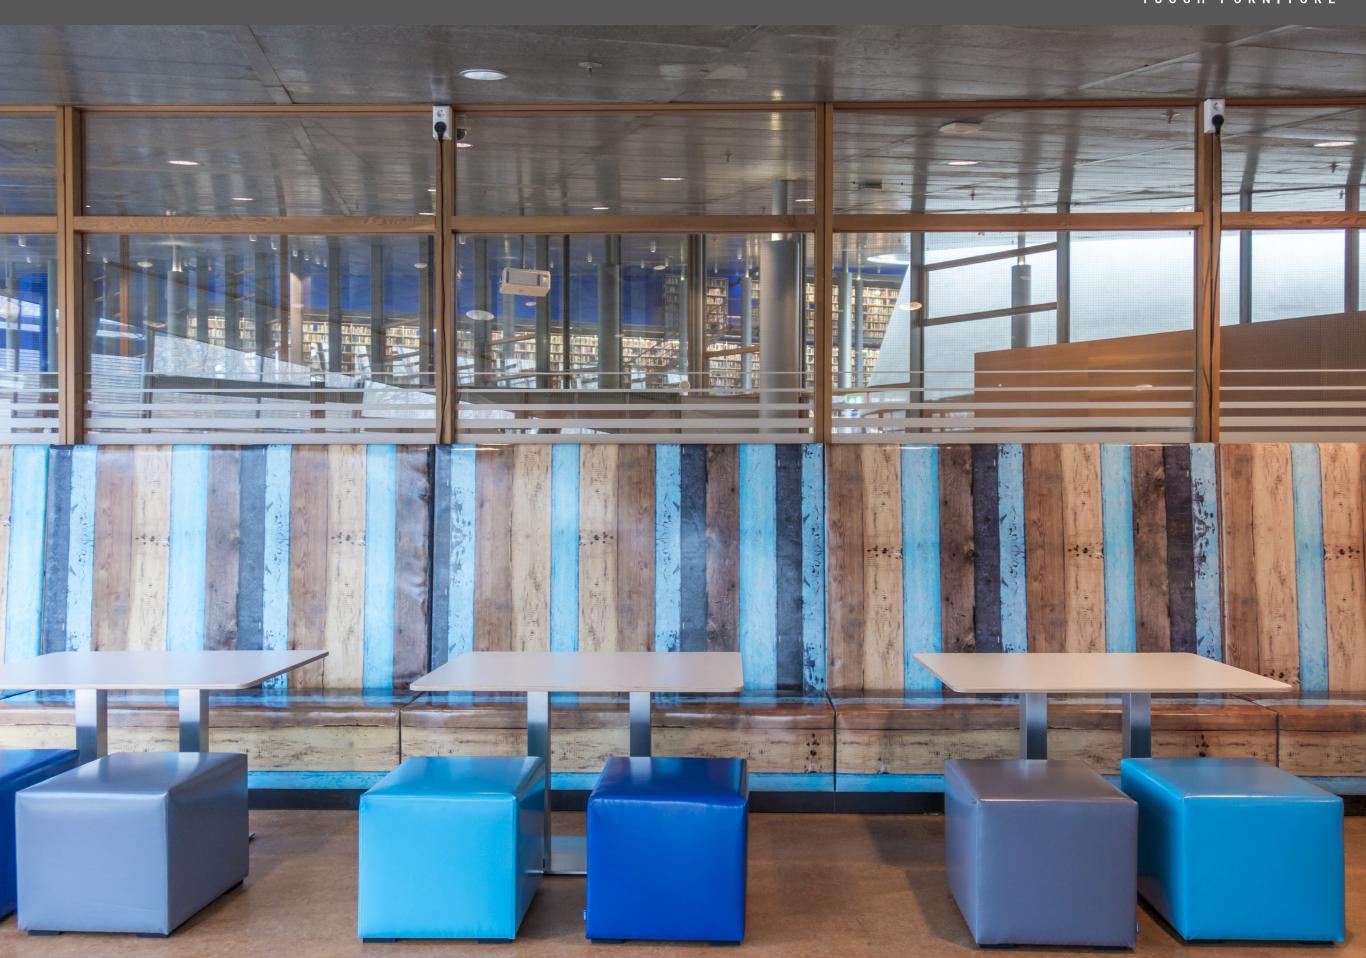

#### **WALLCOVERING**

Wallprints are ideal to change a wall into a landscape, a panoramic view, your dream city or decorate your wall with your own picture. Just think of the possibilities if you could customise your walls. If you use standard wallpaper your options are limited. But with our Wallprints the possibilities are adjusted to your wishes. Come up with your own Wallprint! We can link seamlessly up to 4.9m in height and 25m in width.