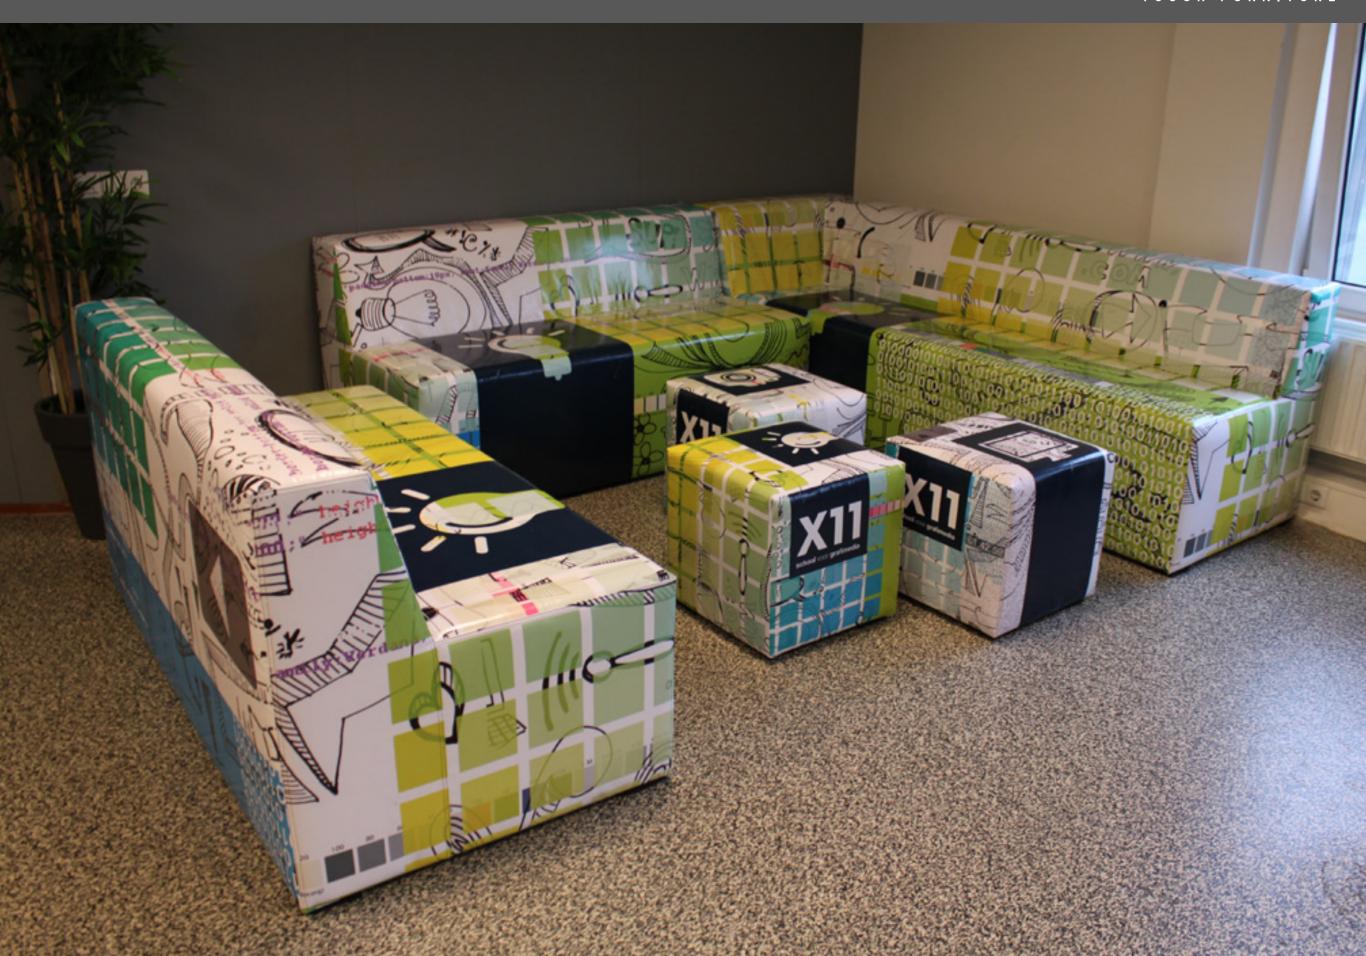

The Dining is available in bisonyl (a tarpaulin used on trucks) which is available in a broad uni colour range or with digital print. The Dining is available in various sizes and corner arrangements. So there are multiple possibilities to arrange the sofas any way you like. Because all our furniture is sturdy and easy to clean they are often used in public spaces.