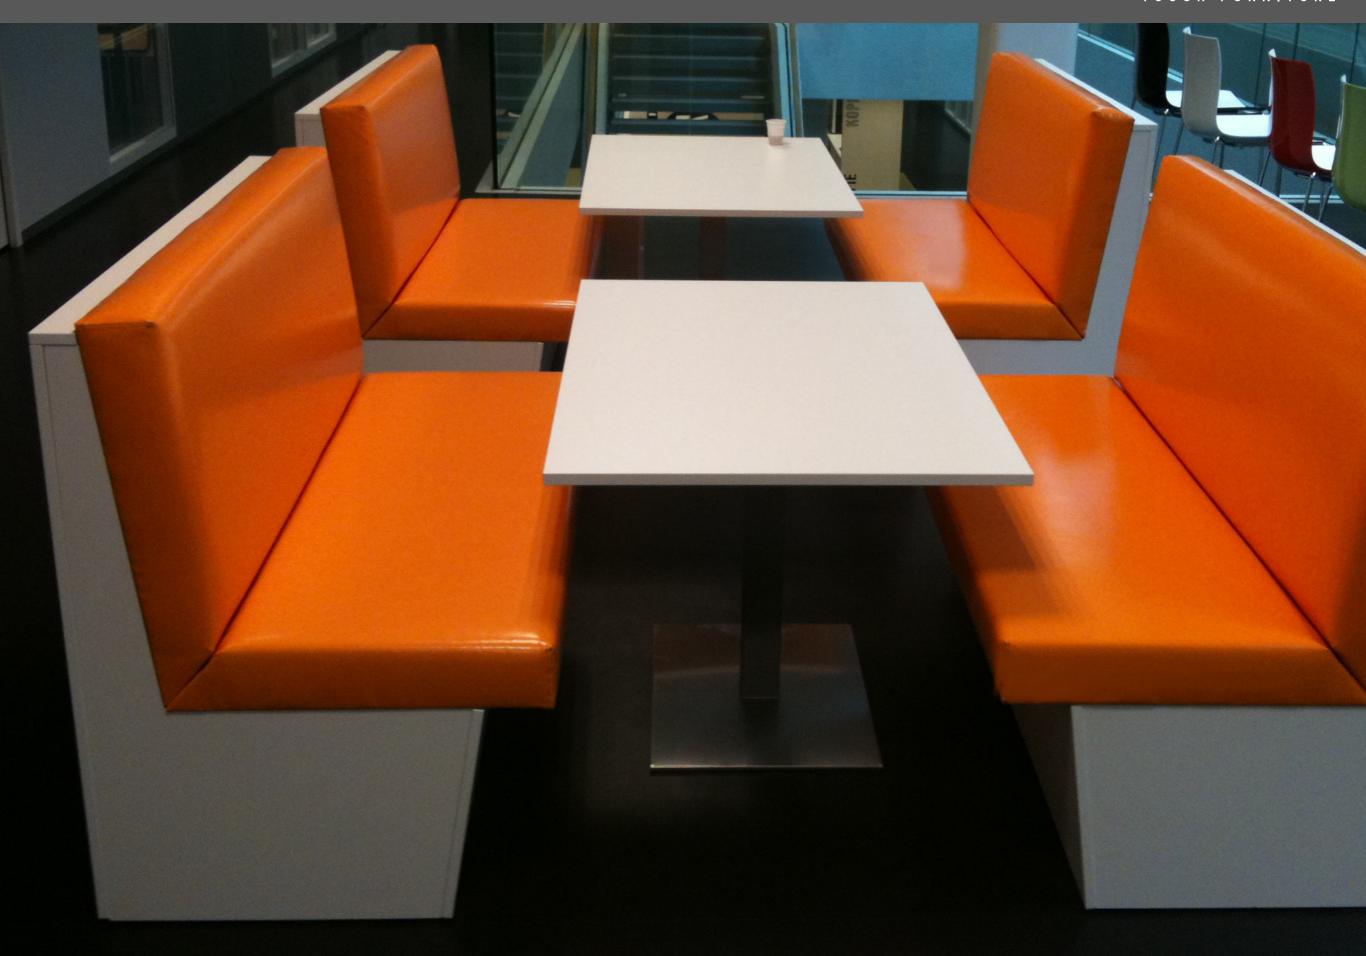

The Dining is available in bisonyl (a tarpaulin used on trucks) which is available in a broad uni colour range or with digital print. The Dining is available in various sizes and corner arrangements. So there are multiple possibilities to arrange the sofas any way you like. Because all our furniture is sturdy and easy to clean they are often used in public spaces.