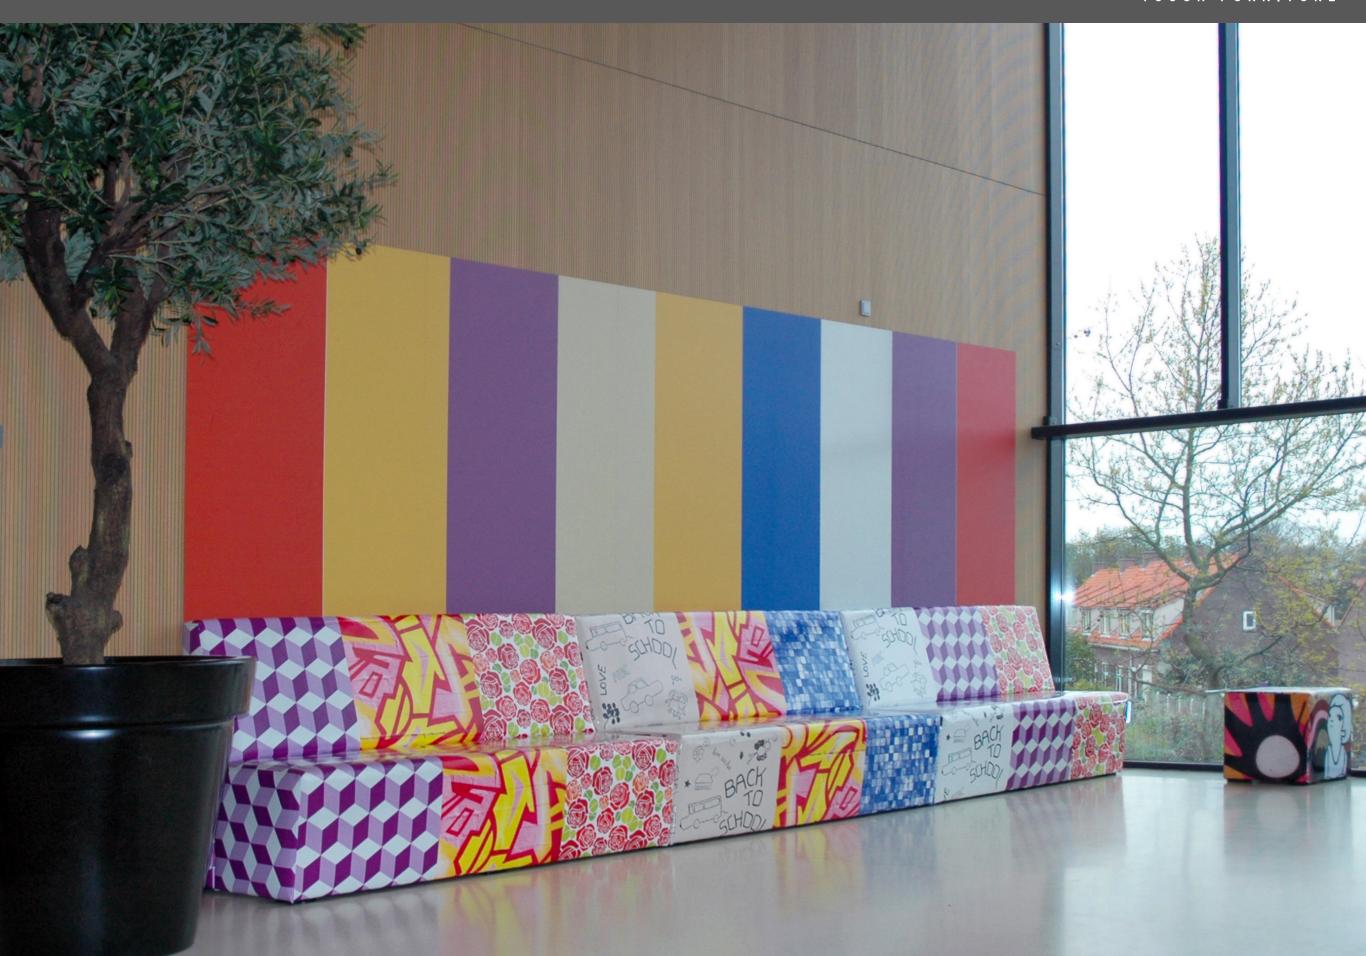

The Dining is available in bisonyl (a tarpaulin used on trucks) which is available in a broad uni colour range or with digital print. The Dining is available in various sizes and corner arrangements. So there are multiple possibilities to arrange the sofas any way you like. Because all our furniture is sturdy and easy to clean they are often used in public spaces.