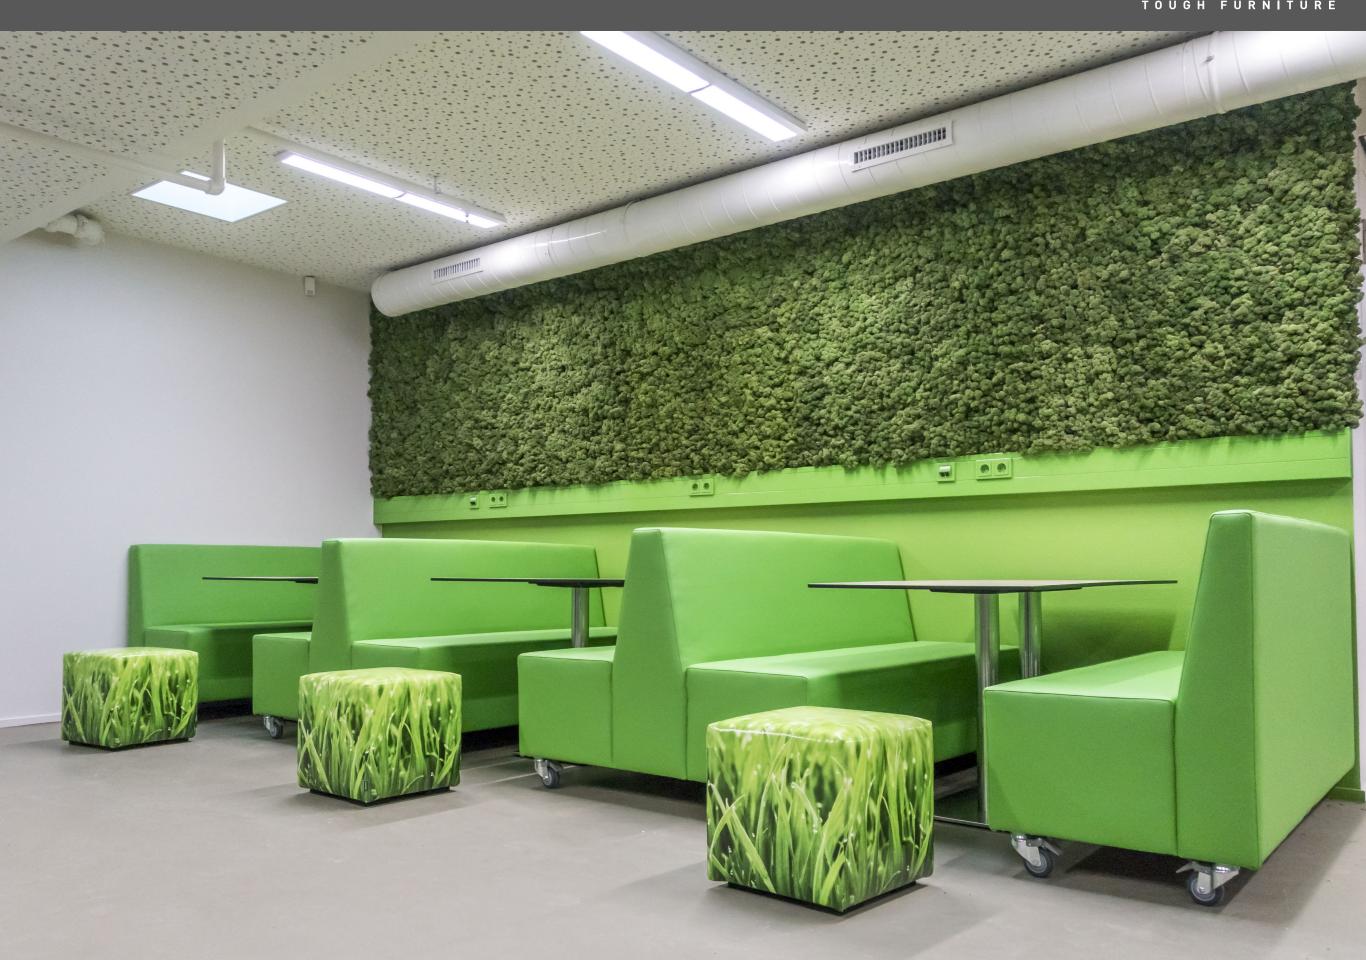

## RECYCLED

The Puck, a hassock in different sizes, has a patented core made out of recycled synthetic material. The Puck is highly durable, lightweight, easy to clean and has a beautiful finish. It is available in 5 standard sizes and various colours and the top can be customised with its own print.