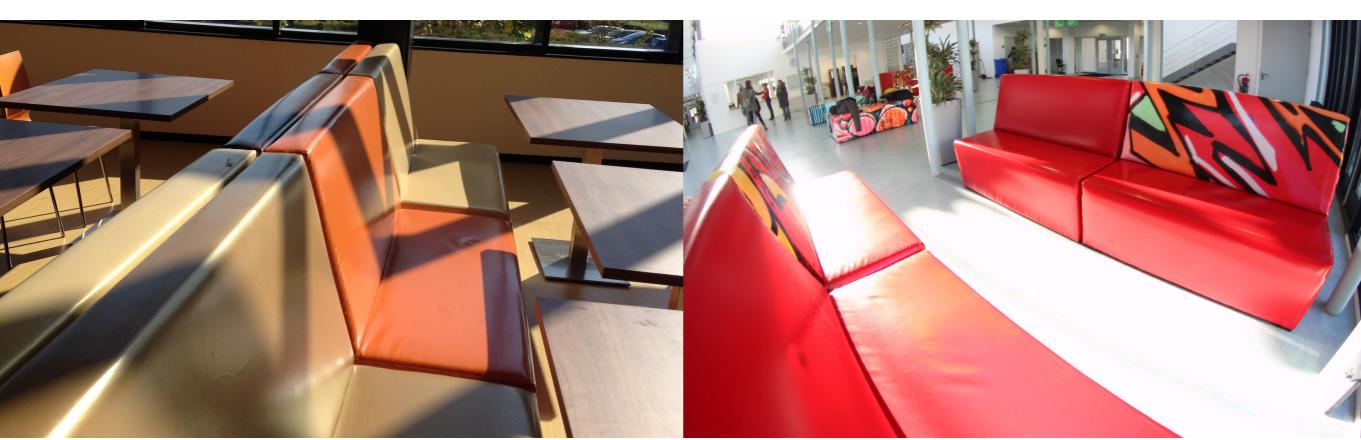

## **TRAIN**

Just as Brick and Block, Train is available in many uni colours or with a digital print. All upholstered furniture in our collection is also available in many fabrics from various suppliers. Furthermore, he sofas can be ordered in almost all heights and sizes. In short, the possibilities to customise your sofas are endless.

Train's new design is very fancy. The Café sofa is made of different materials. Its support is made of melamine or HPL and the seating unit is lined with bisonyl, skai or other furniture fabrics. By using different materials, the combinations which can be created are endless. This model too allows full colour prints.