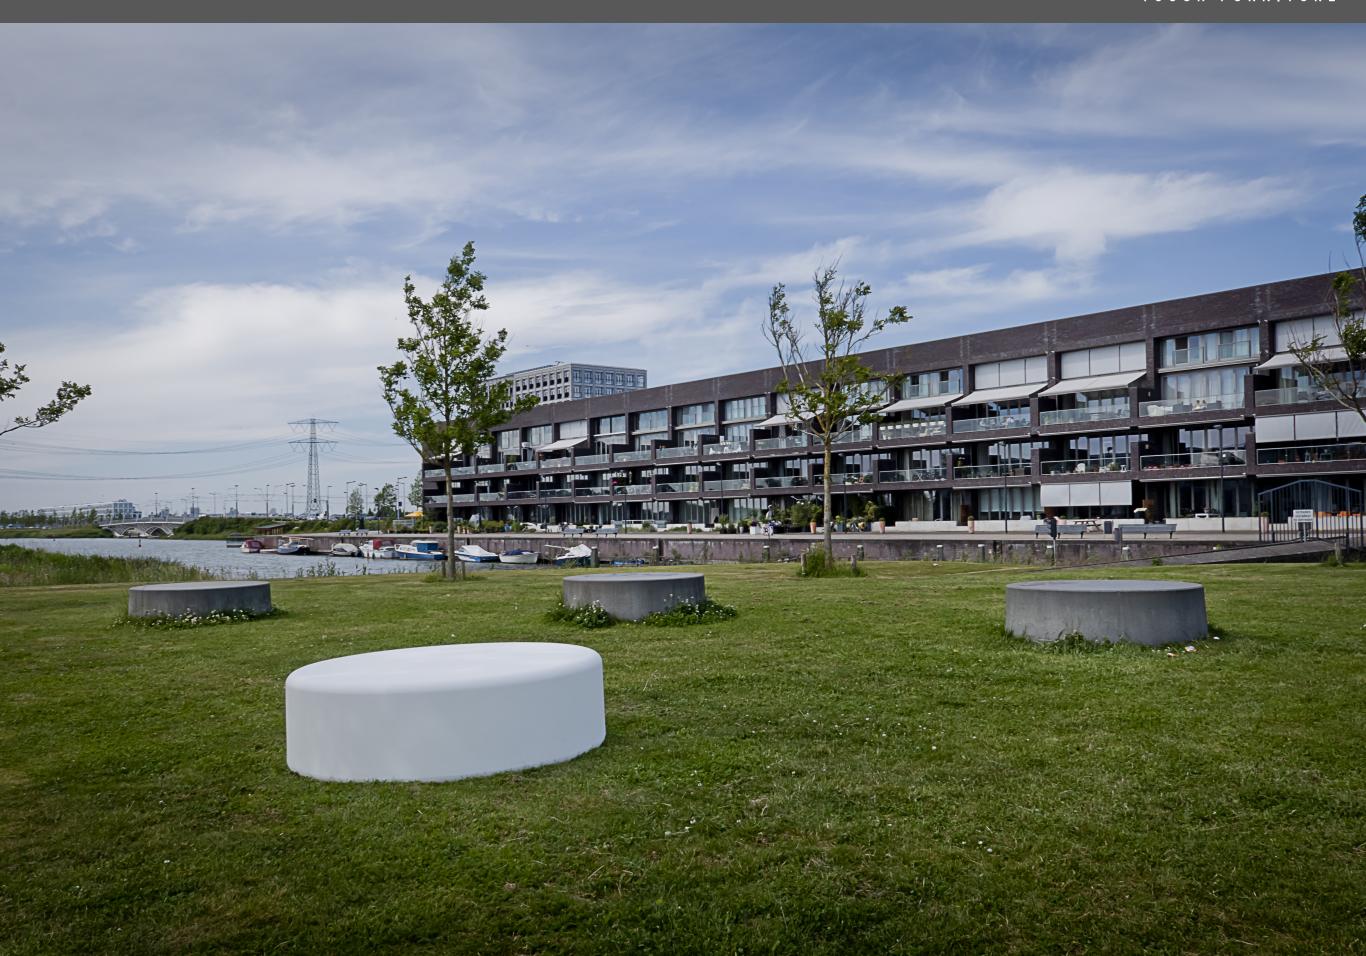

## RECYCLED

The Puck, a hassock in different sizes, has a patented core made out of recycled synthetic material. The Puck is highly durable, lightweight, easy to clean and has a beautiful finish. It is available in 5 standard sizes and various colours and the top can be customised with its own print.