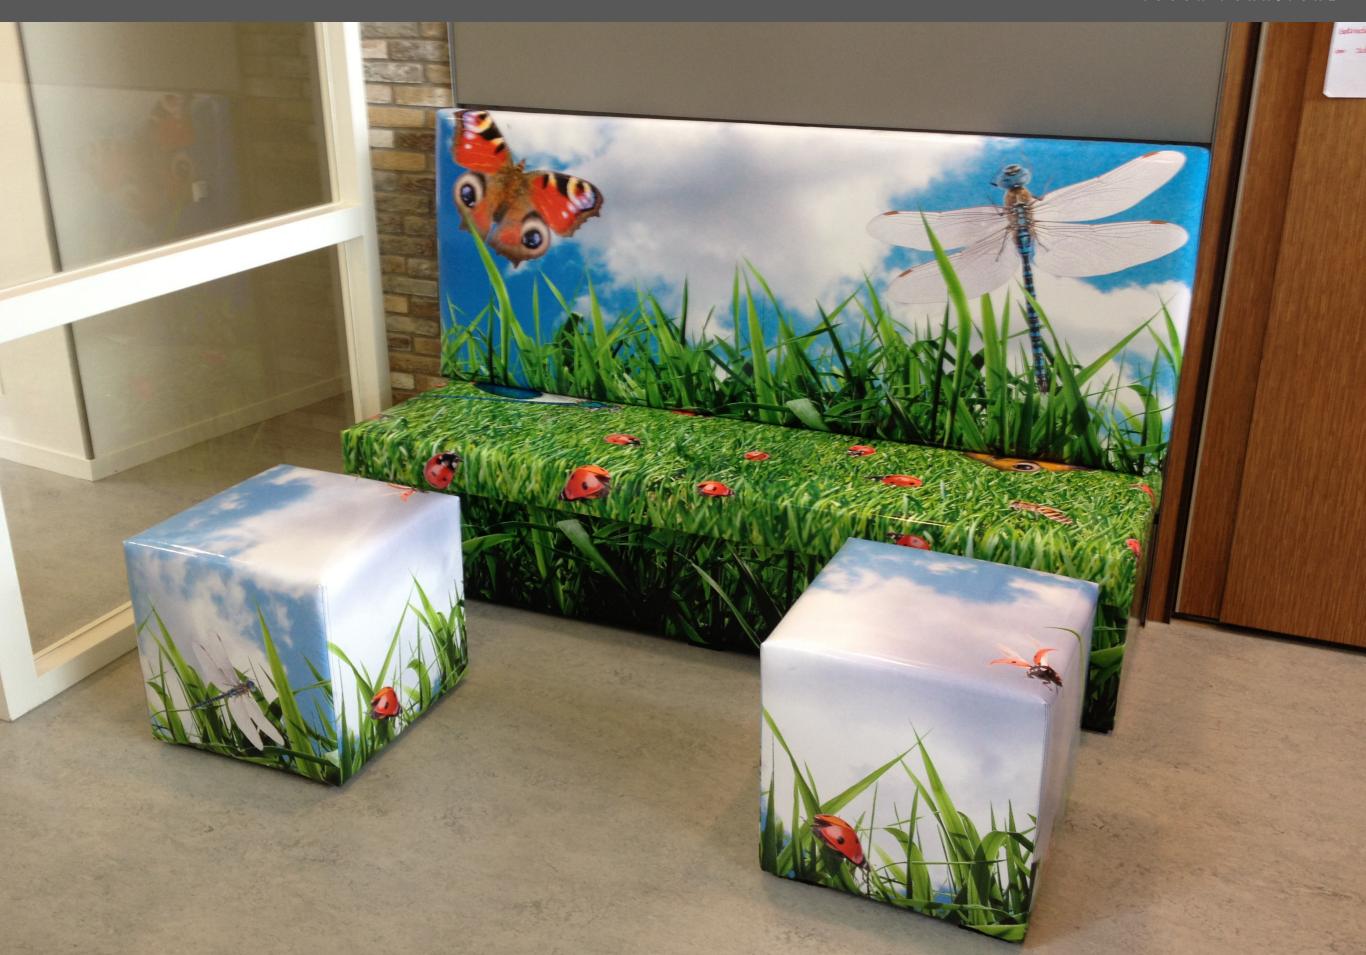

The Block is available in different sizes and is coated with bisonyl (a tarpaulin used on trucks) which is available in a wide scale of uni colours and can even be digitally printed. The sofas can be used both on their own, or be cramped either to a wall or to another Brick sofa.