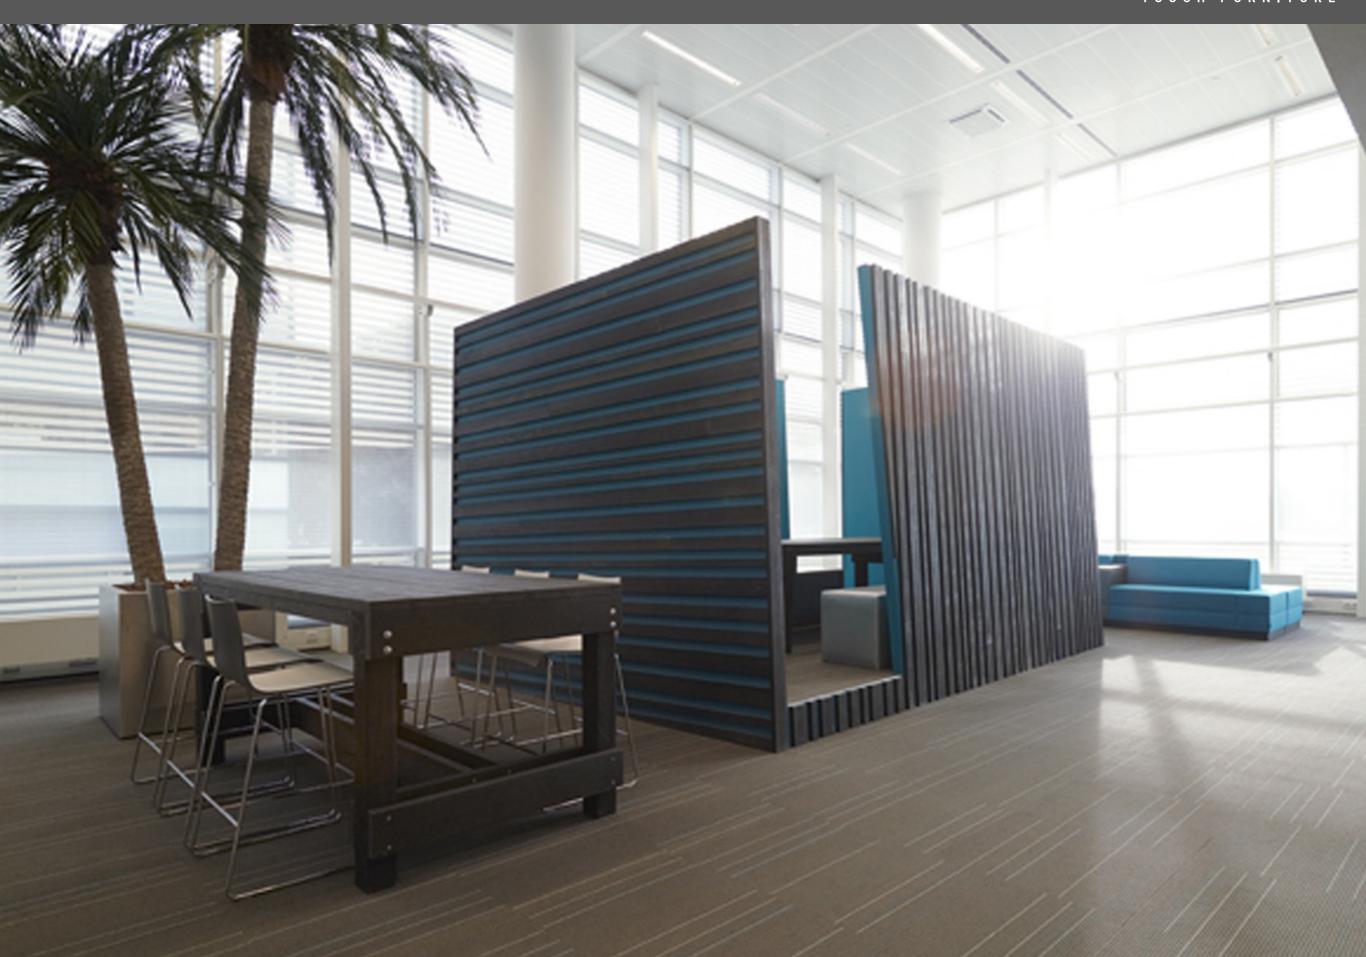

Roofer Bricks are available in full colour and uni colour bisonyl and can be used inside as well as outside. The Bricks have a tough look because of their shiny and sturdy truck tarpaulin and can be ordered with any print you like. Roofer has several standard sizes in its collection but the majority of our orders are tailor-made. Therefore Roofer is very experienced in carrying out your special wishes.