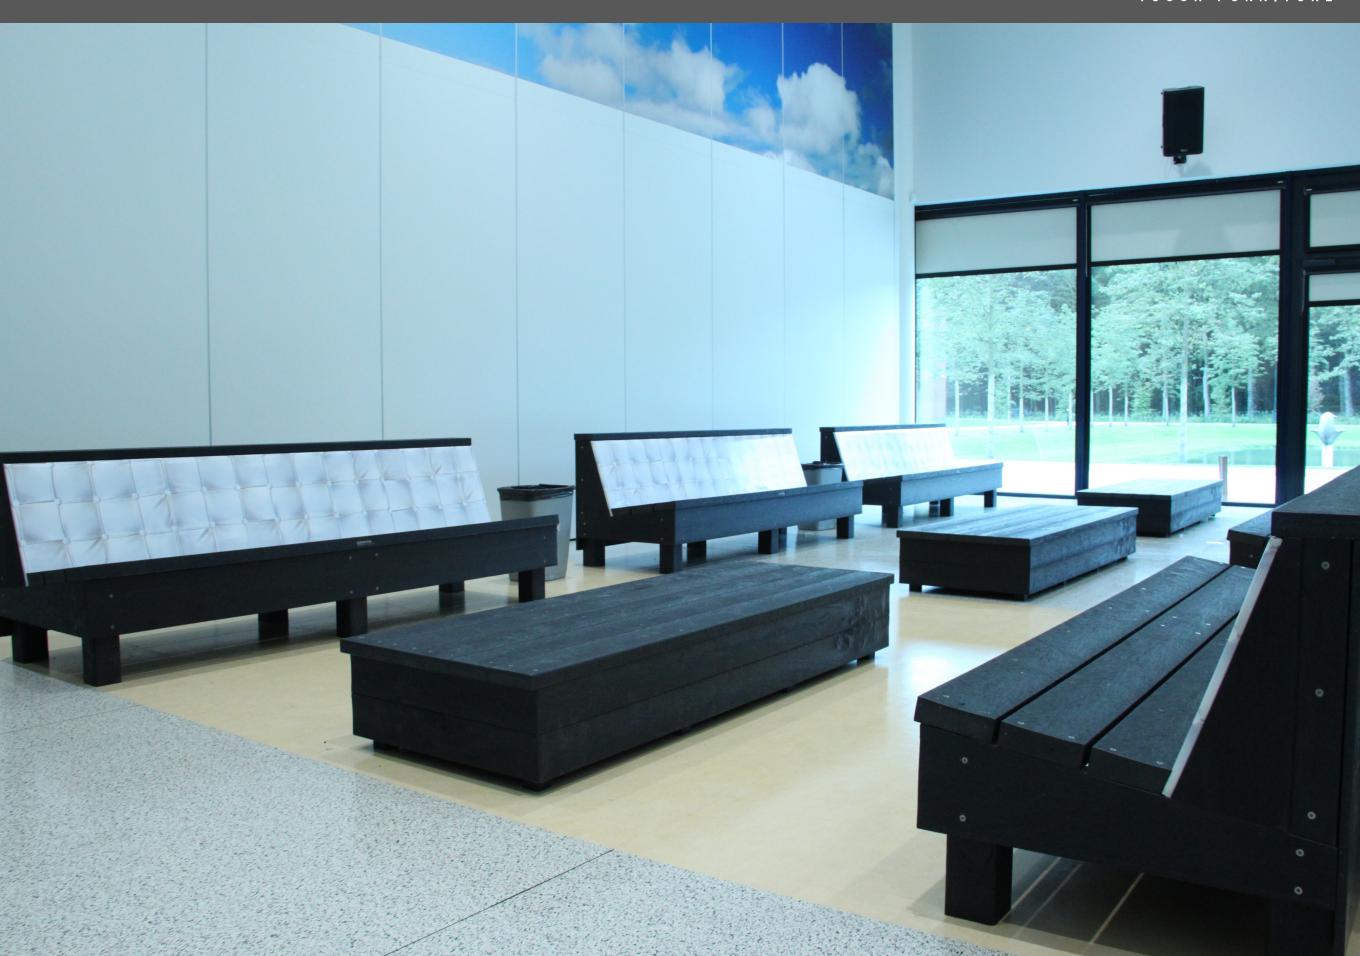

The Block is available in different sizes and is coated with bisonyl (a tarpaulin used on trucks) which is available in a wide scale of uni colours and can even be digitally printed. The sofas can be used both on their own, or be cramped either to a wall or to another Brick sofa.

## **TRAIN**

Just as Brick and Block, Train is available in many uni colours or with a digital print. All upholstered furniture in our collection is also available in many fabrics from various suppliers. Furthermore, he sofas can be ordered in almost all heights and sizes. In short, the possibilities to customise your sofas are endless.