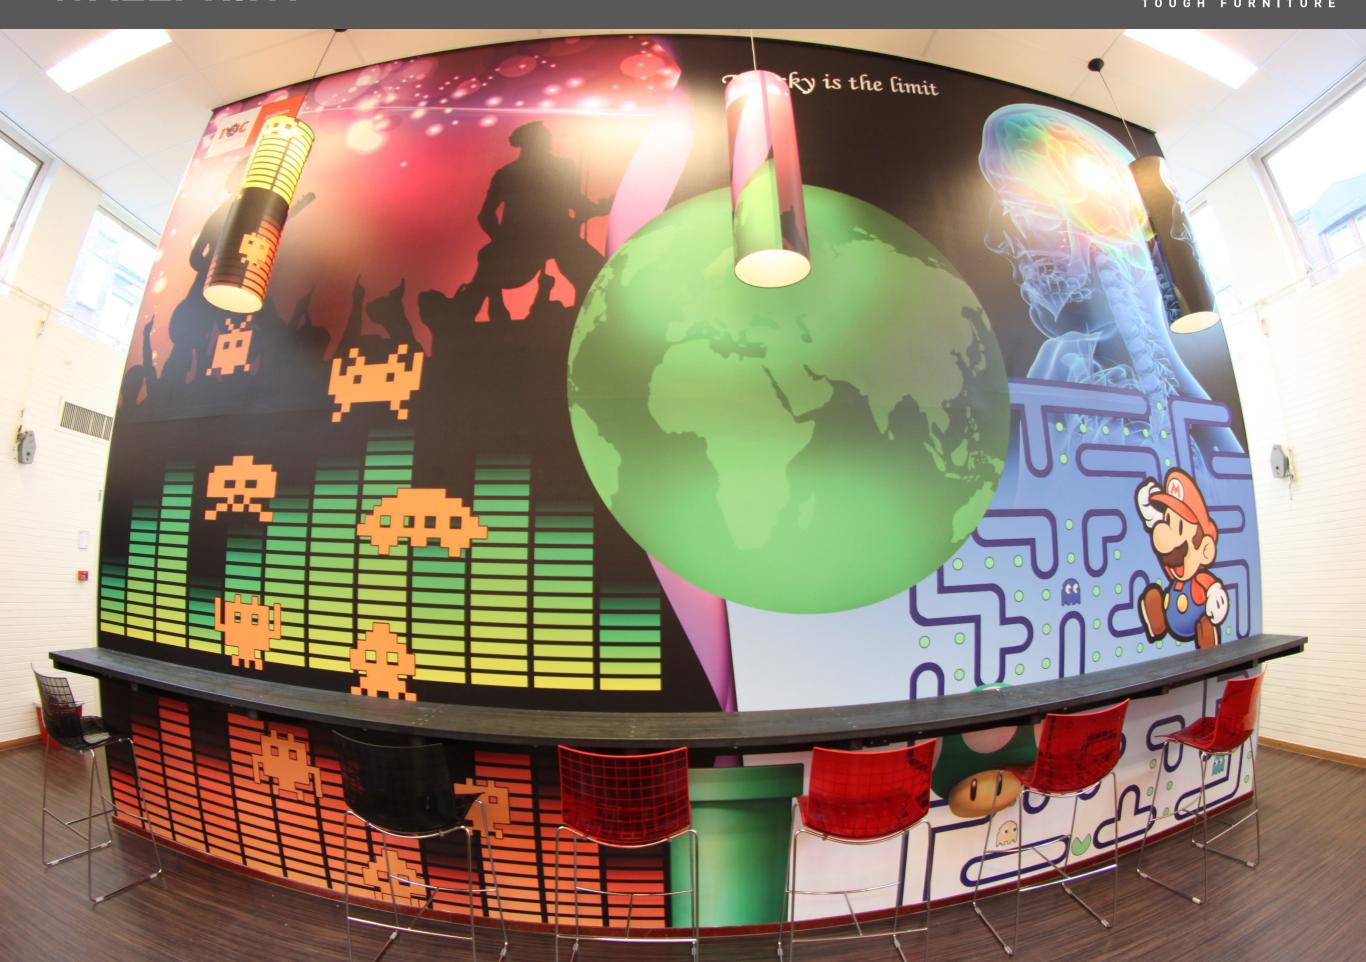

#### **WALLCOVERING**

Wallprints are ideal to change a wall into a landscape, a panoramic view, your dream city or decorate your wall with your own picture. Just think of the possibilities if you could customise your walls. If you use standard wallpaper your options are limited. But with our Wallprints the possibilities are adjusted to your wishes. Come up with your own Wallprint! We can link seamlessly up to 4.9m in height and 25m in width.

### **WALLPRINT**