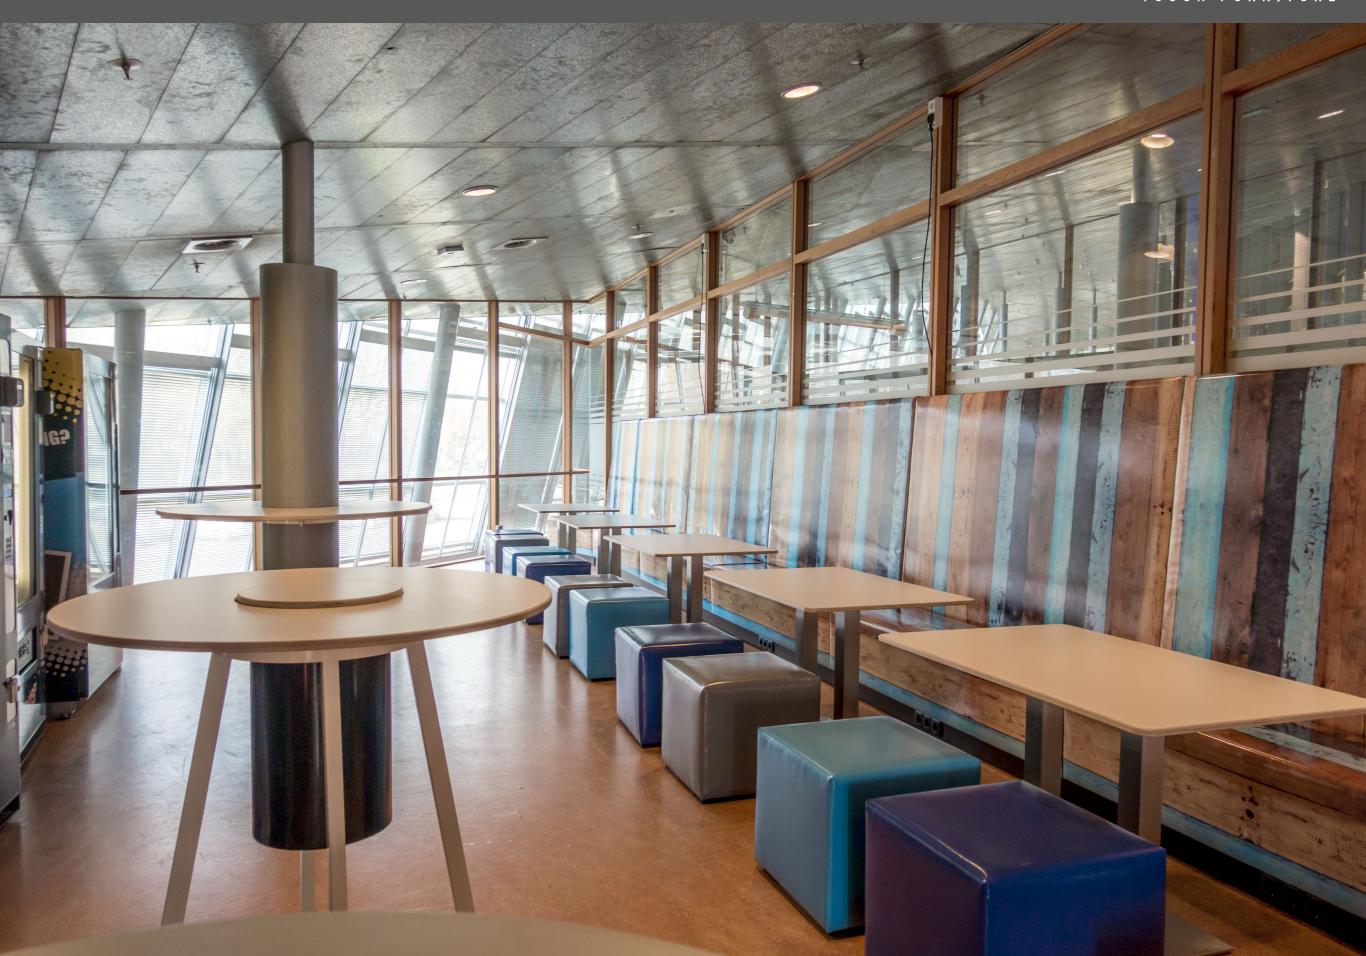

#### **WALLCOVERING**

Wallprints are ideal to change a wall into a landscape, a panoramic view, your dream city or decorate your wall with your own picture. Just think of the possibilities if you could customise your walls. If you use standard wallpaper your options are limited. But with our Wallprints the possibilities are adjusted to your wishes. Come up with your own Wallprint! We can link seamlessly up to 4.9m in height and 25m in width.