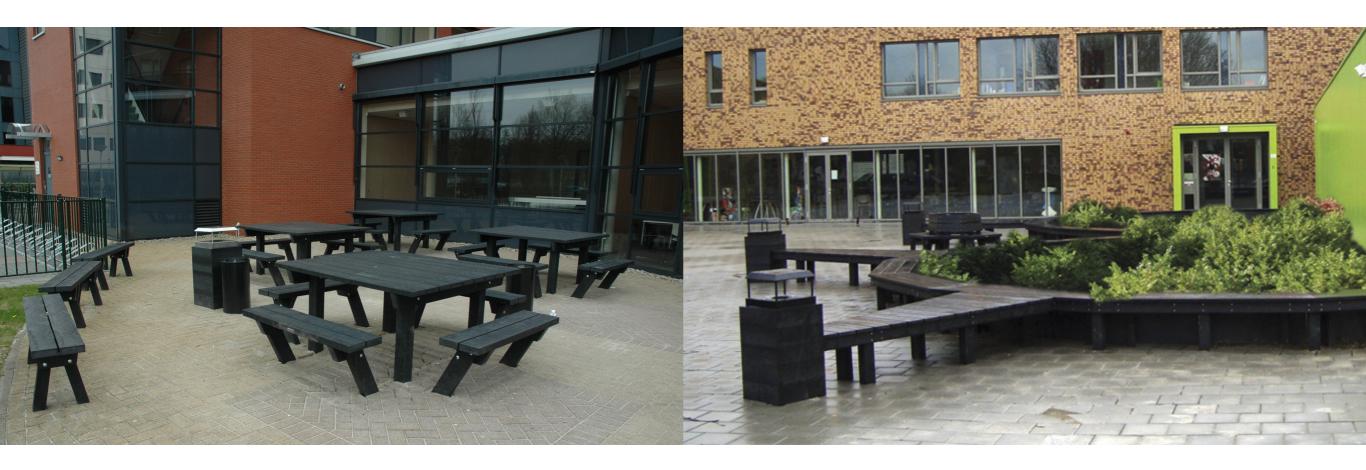

#### **RECYCLED**

Recycled synthetic material is a environment friendly product which is produced from second-hand synthetic fibre. It is produced by melting different synthetics together and press them into standard moulds. The material is not impregnated, does not emit toxic fumes and can always be recycled again. The production process makes the material thoroughly solid; it is heavy, highly durable and lasts 10 times longer than wood when placed outside. It is also frost and UV proof and does not absorb dirt or moisture.