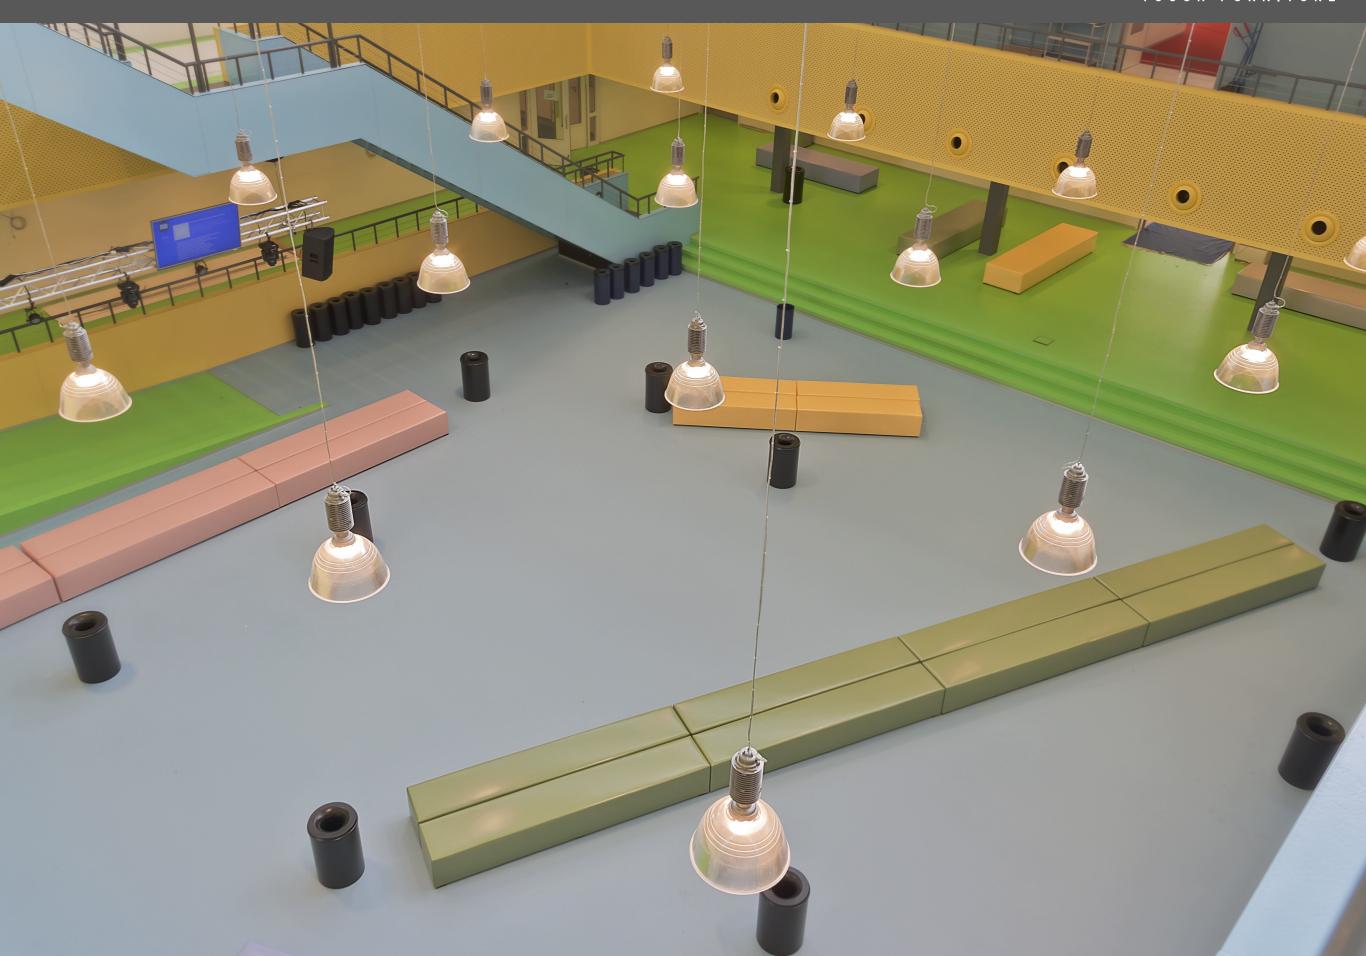

The Block is available in different sizes and is coated with bisonyl (a tarpaulin used on trucks) which is available in a wide scale of uni colours and can even be digitally printed. The sofas can be used both on their own, or be cramped either to a wall or to another Brick sofa.

## RECYCLED

The Puck, a hassock in different sizes, has a patented core made out of recycled synthetic material. The Puck is highly durable, lightweight, easy to clean and has a beautiful finish. It is available in 5 standard sizes and various colours and the top can be customised with its own print.