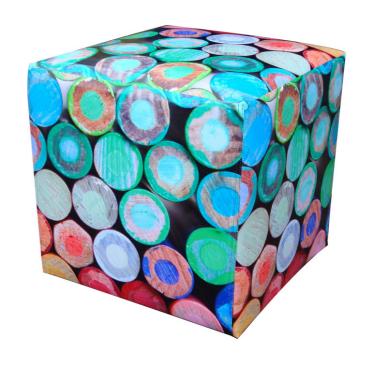

## RECYCLED

The Puck, a hassock in different sizes, has a patented core made out of recycled synthetic material. The Puck is highly durable, lightweight, easy to clean and has a beautiful finish. It is available in 5 standard sizes and various colours and the top can be customised with its own print.