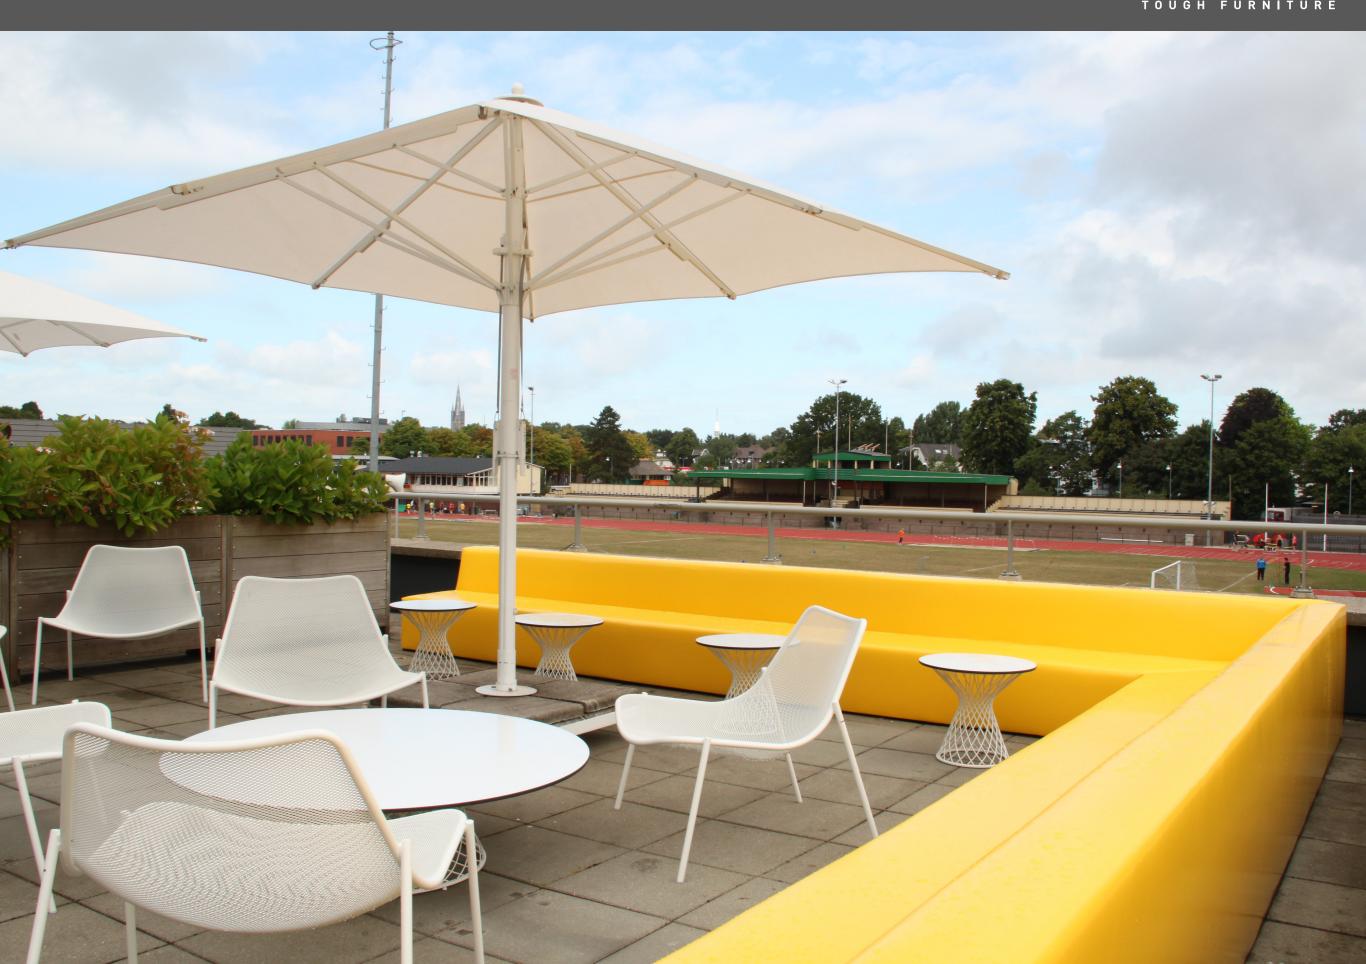

The Dining is available in bisonyl (a tarpaulin used on trucks) which is available in a broad uni colour range or with digital print. The Dining is available in various sizes and corner arrangements. So there are multiple possibilities to arrange the sofas any way you like. Because all our furniture is sturdy and easy to clean they are often used in public spaces.