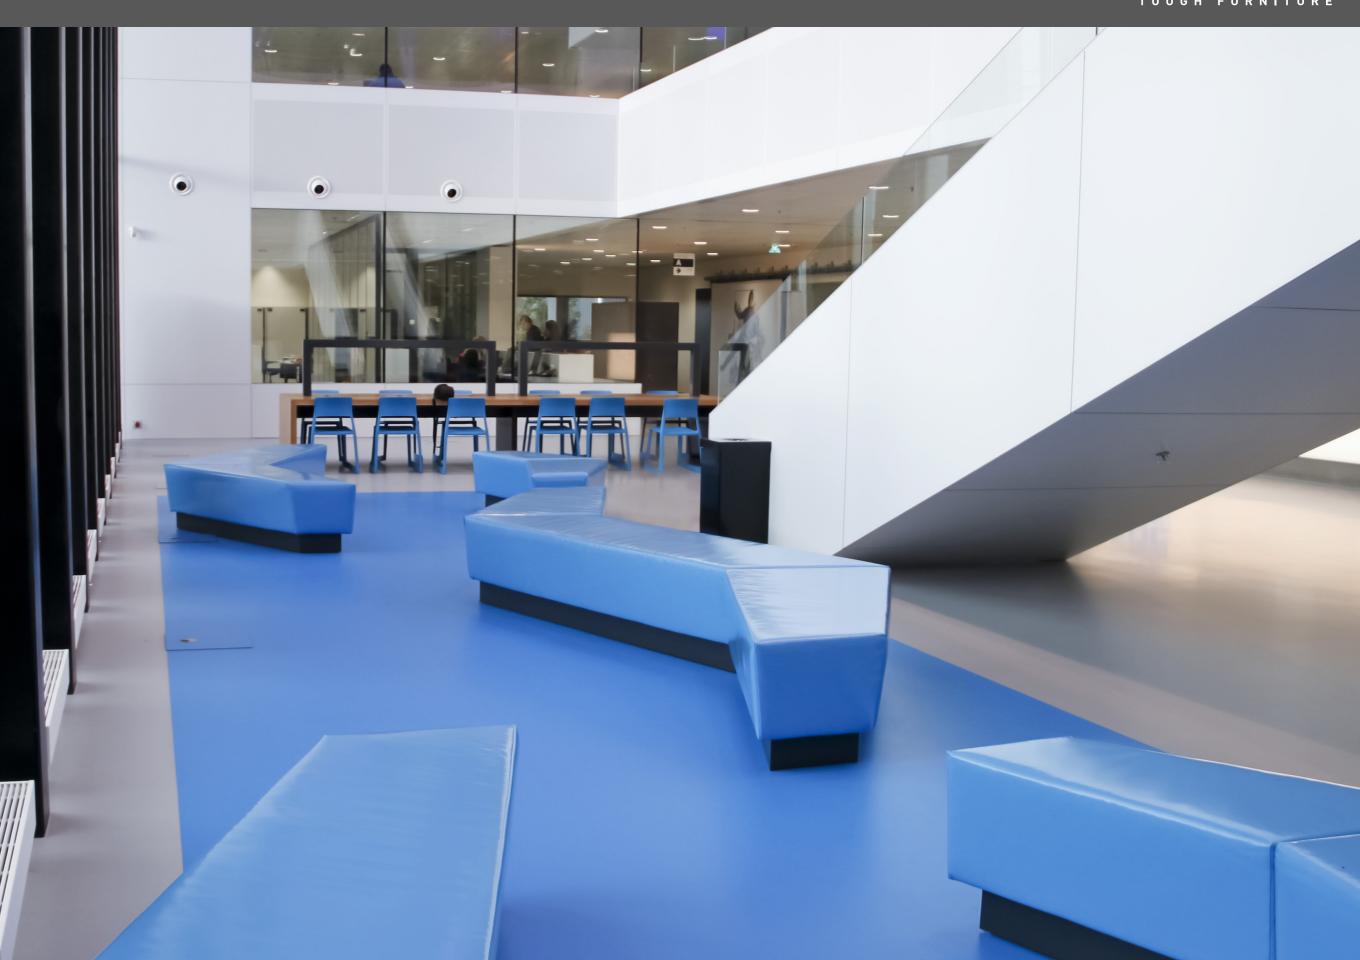

The Block is available in different sizes and is coated with bisonyl (a tarpaulin used on trucks) which is available in a wide scale of uni colours and can even be digitally printed. The sofas can be used both on their own, or be cramped either to a wall or to another Brick sofa.