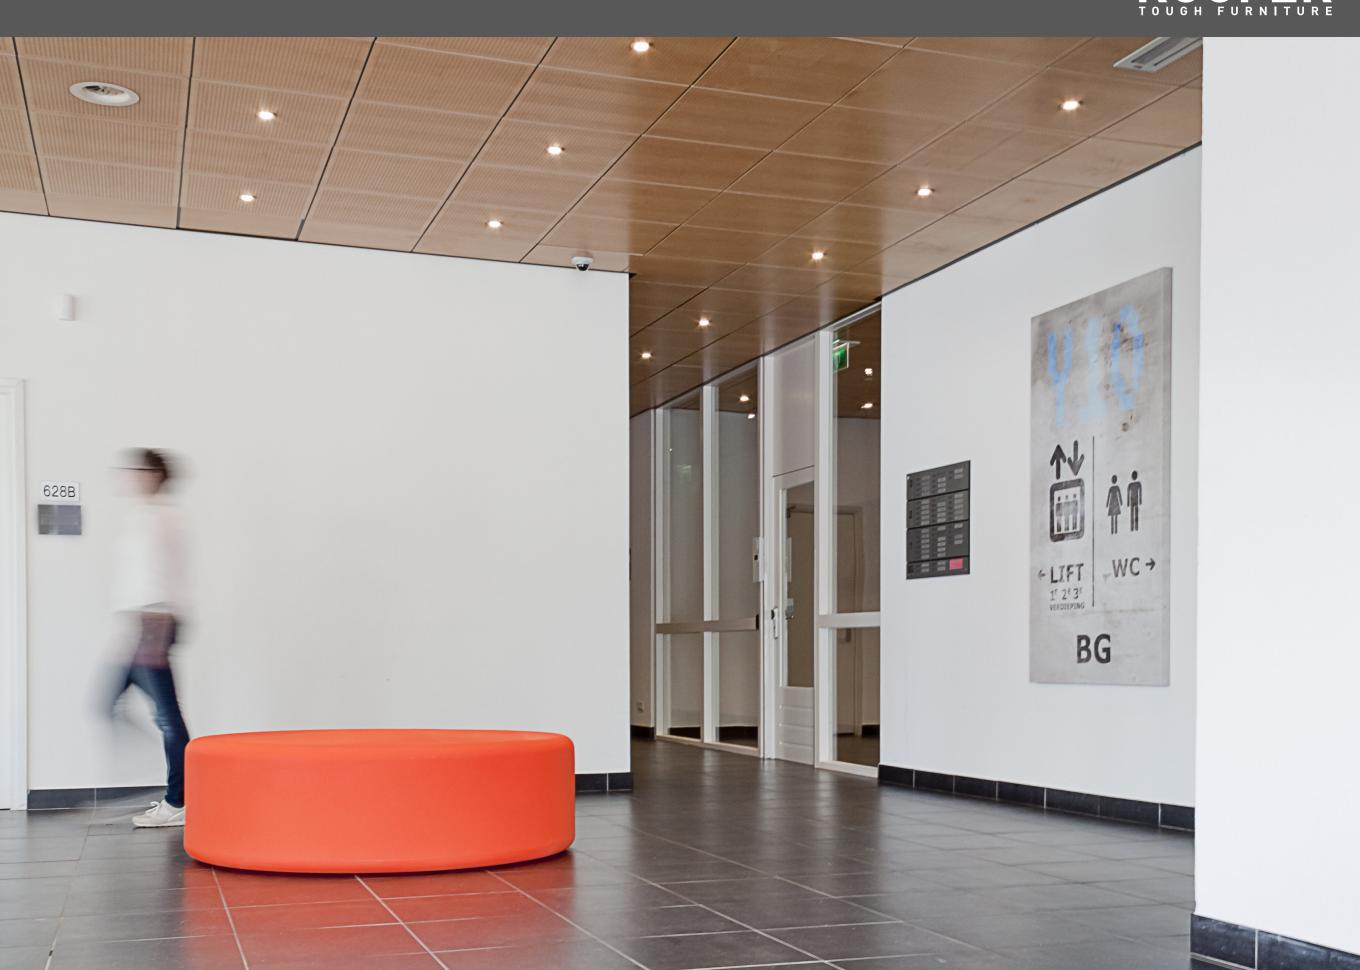

## RECYCLED

The Puck, a hassock in different sizes, has a patented core made out of recycled synthetic material. The Puck is highly durable, lightweight, easy to clean and has a beautiful finish. It is available in 5 standard sizes and various colours and the top can be customised with its own print.