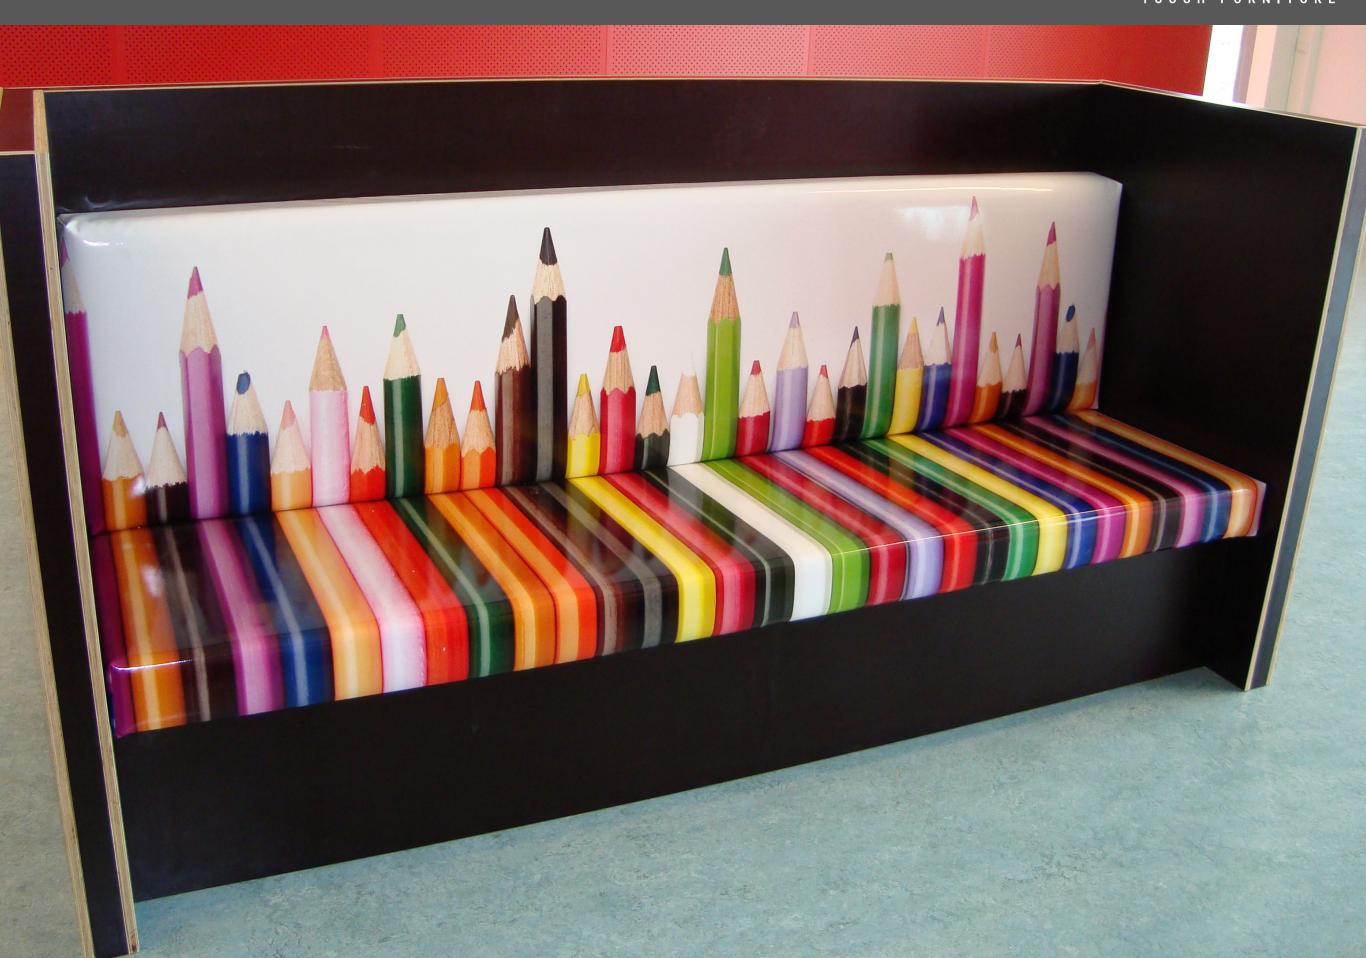

## **TRAIN**

Just as Brick and Block, Train is available in many uni colours or with a digital print. All upholstered furniture in our collection is also available in many fabrics from various suppliers. Furthermore, he sofas can be ordered in almost all heights and sizes. In short, the possibilities to customise your sofas are endless.

Train's new design is very fancy. The Café sofa is made of different materials. Its support is made of melamine or HPL and the seating unit is lined with bisonyl, skai or other furniture fabrics. By using different materials, the combinations which can be created are endless. This model too allows full colour prints.