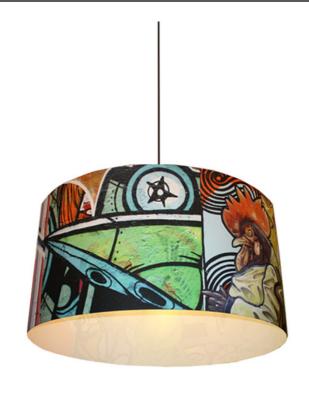

### LIGHTING

To finish a furnished space, Roofer also designs lampshades. The lampshades can be lined in uni colours or a design of your choice. They are available in different shapes and sizes. The material we use is chinette. You can also order tailor-made lampshades.

## LIGHTING