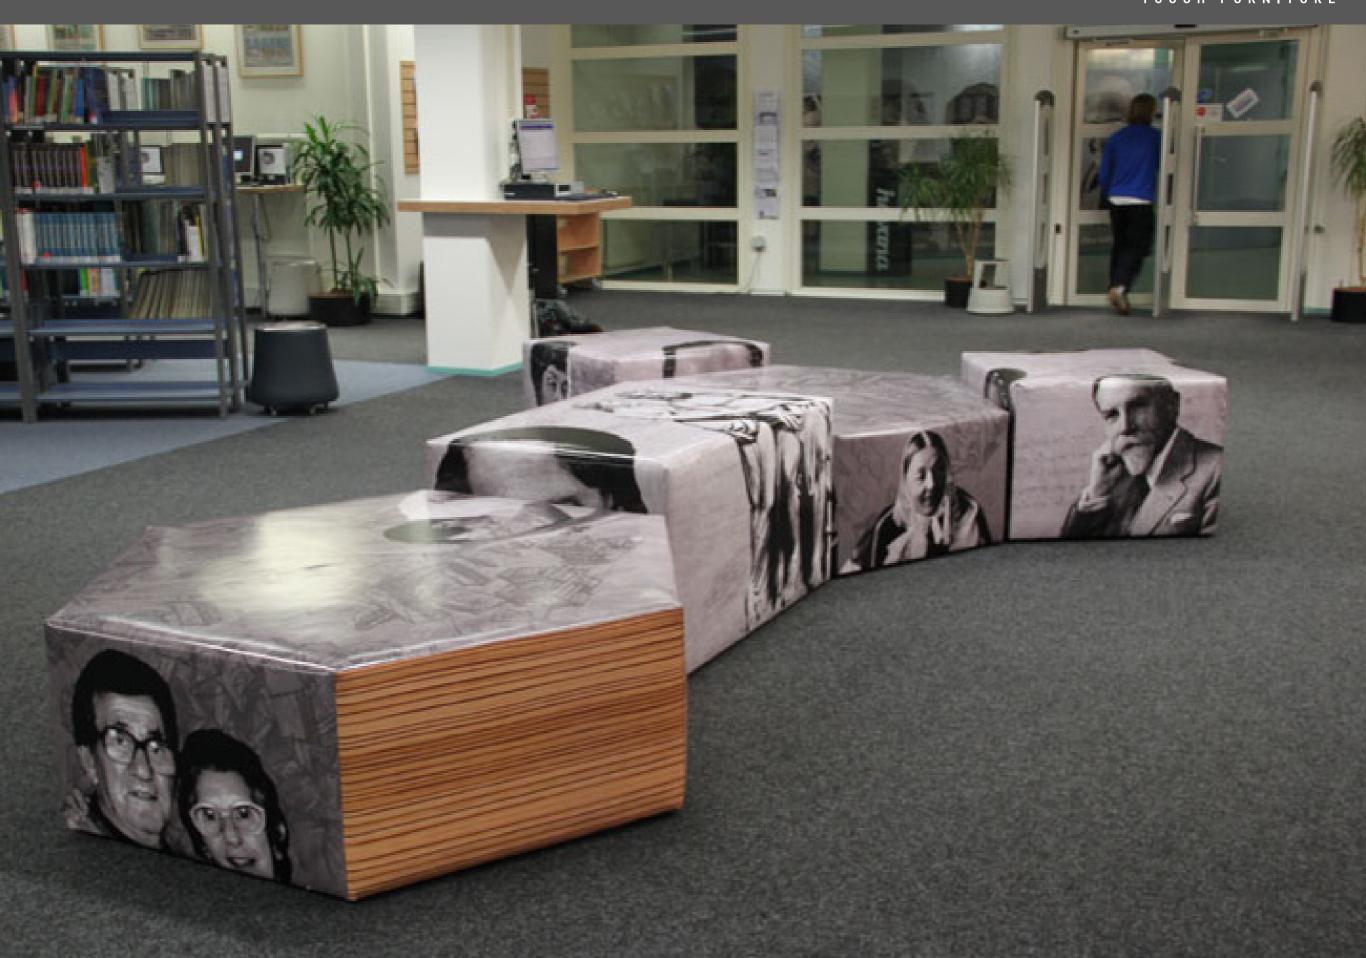

The Block is available in different sizes and is coated with bisonyl (a tarpaulin used on trucks) which is available in a wide scale of uni colours and can even be digitally printed. The sofas can be used both on their own, or be cramped either to a wall or to another Brick sofa.