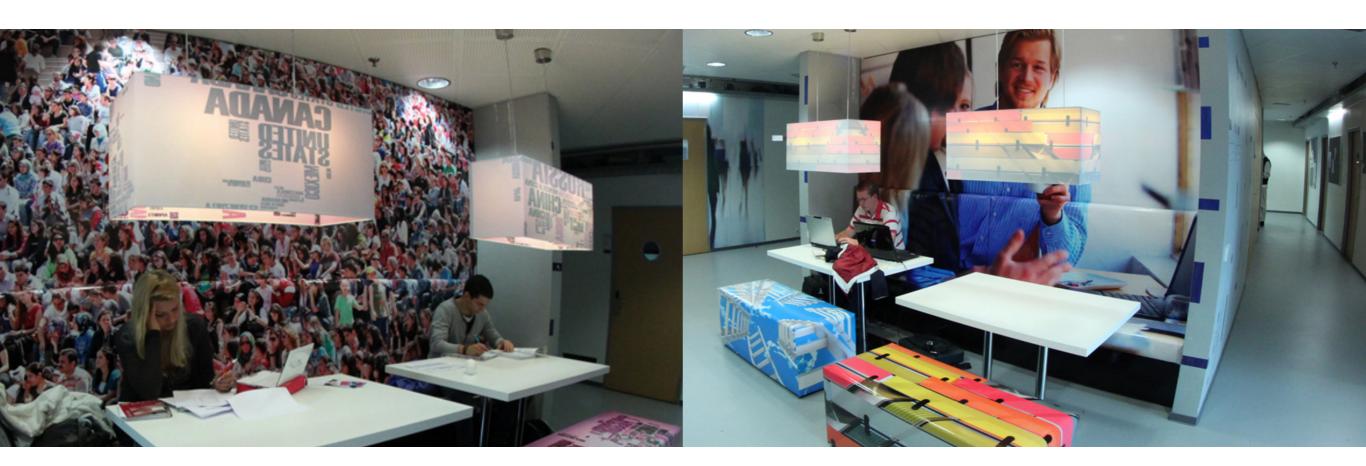

### LIGHTING

To finish a furnished space, Roofer also designs lampshades. The lampshades can be lined in uni colours or a design of your choice. They are available in different shapes and sizes. The material we use is chinette. You can also order tailor-made lampshades.

## LIGHTING