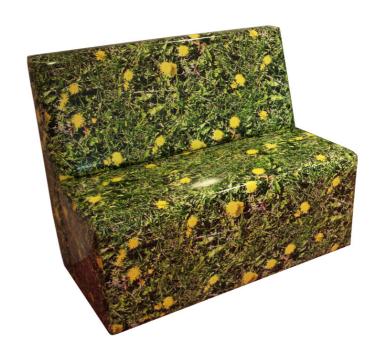

The Block is available in different sizes and is coated with bisonyl (a tarpaulin used on trucks) which is available in a wide scale of uni colours and can even be digitally printed. The sofas can be used both on their own, or be cramped either to a wall or to another Brick sofa.