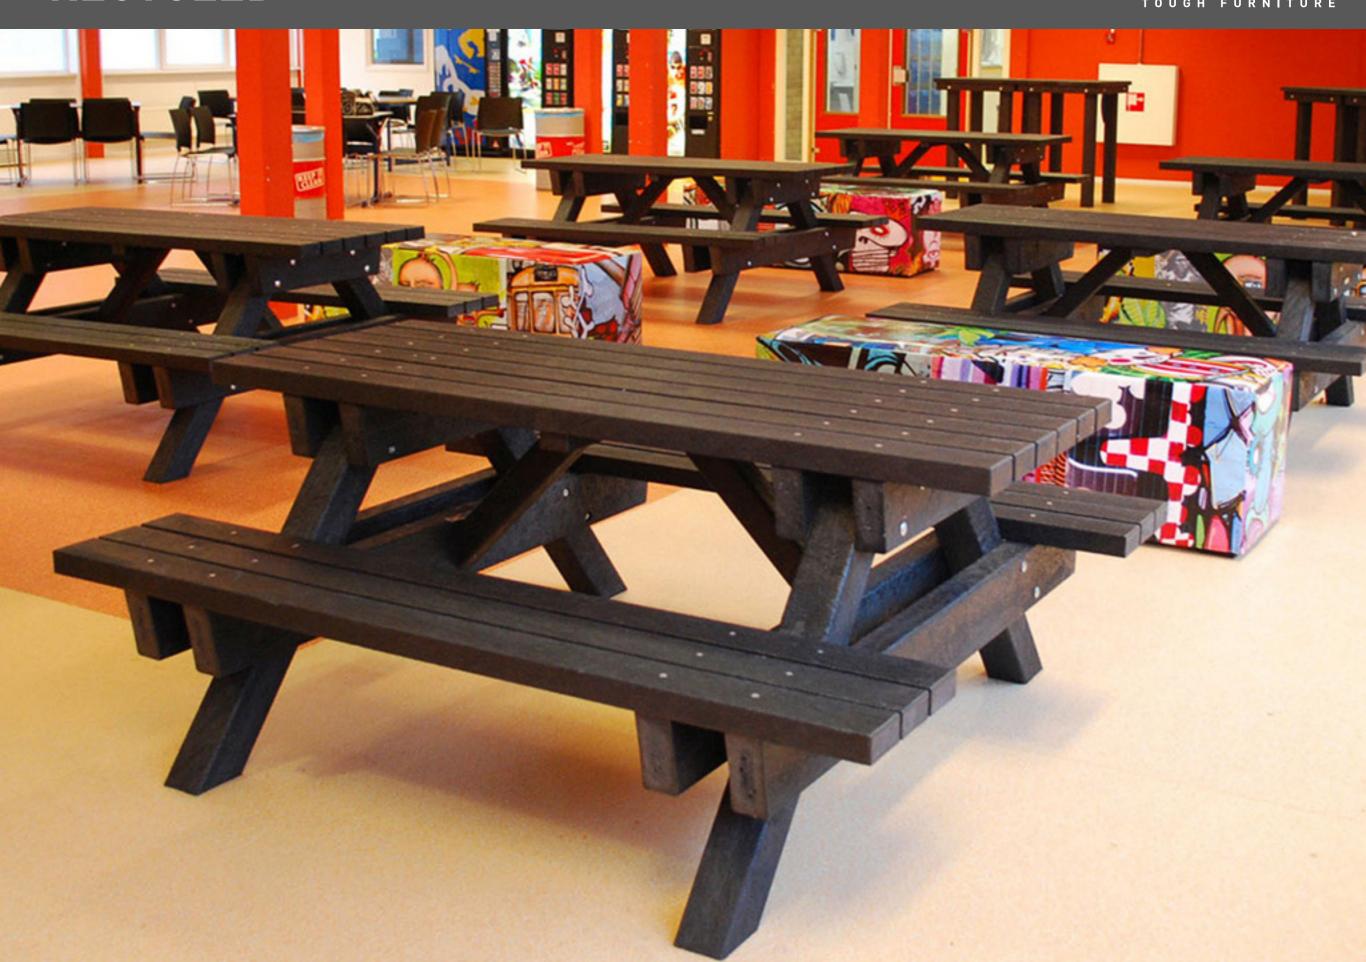

#### **RECYCLED**

Recycled synthetic material is a environment friendly product which is produced from second-hand synthetic fibre. It is produced by melting different synthetics together and press them into standard moulds. The material is not impregnated, does not emit toxic fumes and can always be recycled again. The production process makes the material thoroughly solid; it is heavy, highly durable and lasts 10 times longer than wood when placed outside. It is also frost and UV proof and does not absorb dirt or moisture.