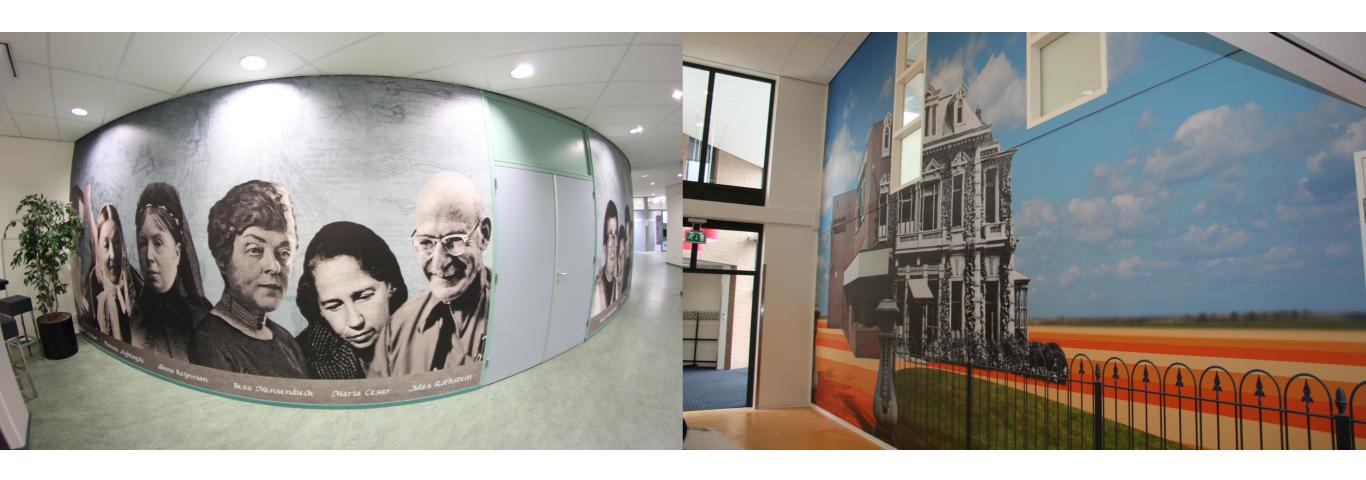

#### **WALLCOVERING**

Wallprints are ideal to change a wall into a landscape, a panoramic view, your dream city or decorate your wall with your own picture. Just think of the possibilities if you could customise your walls. If you use standard wallpaper your options are limited. But with our Wallprints the possibilities are adjusted to your wishes. Come up with your own Wallprint! We can link seamlessly up to 4.9m in height and 25m in width.

### **WALLPRINT**