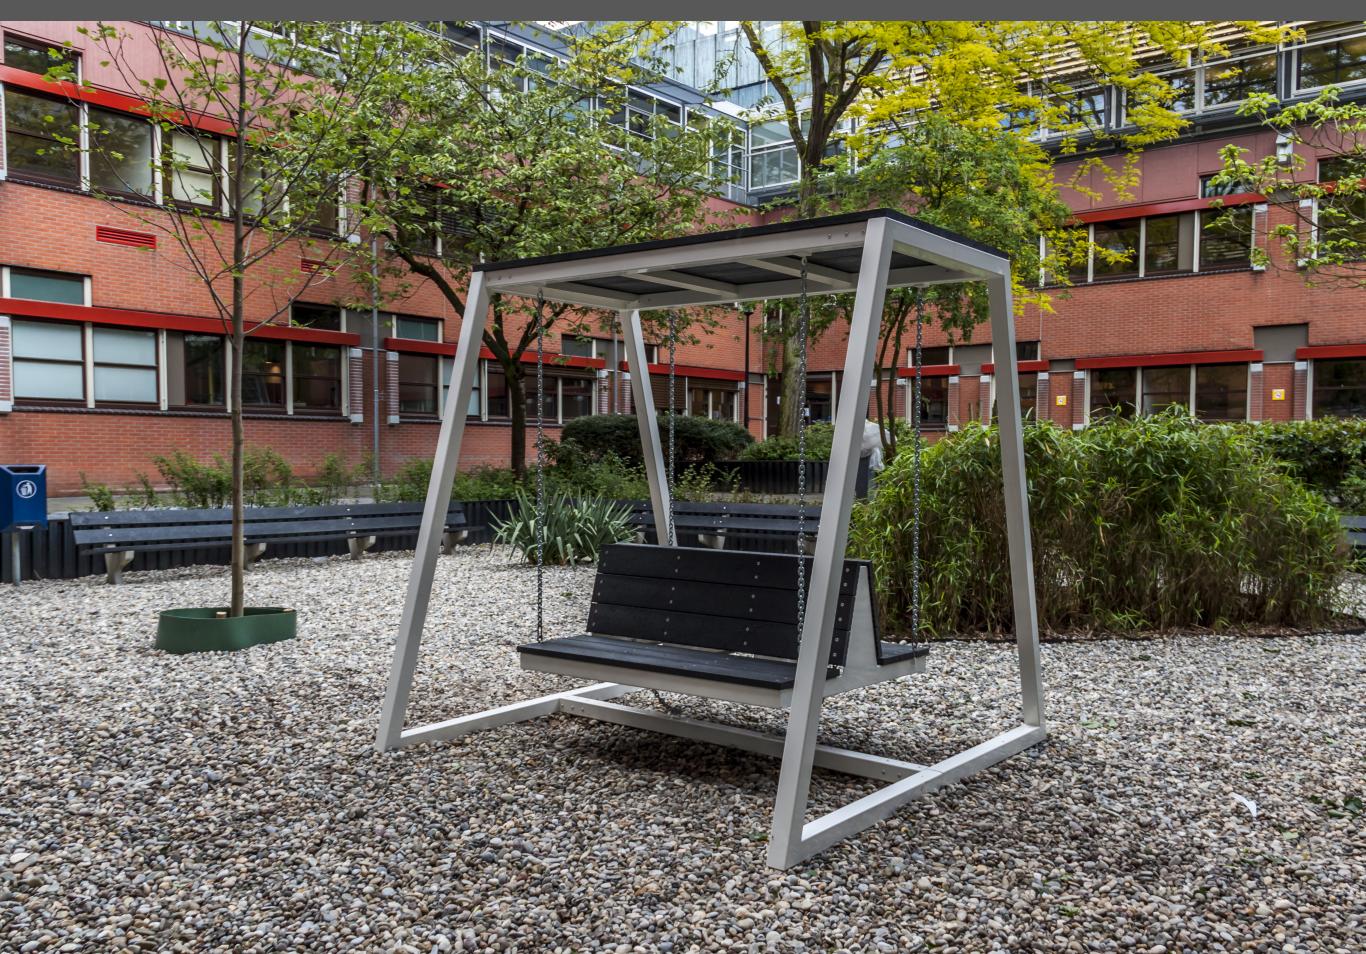

#### **RECYCLED**

Recycled synthetic material is a environment friendly product which is produced from second-hand synthetic fibre. It is produced by melting different synthetics together and press them into standard moulds. The material is not impregnated, does not emit toxic fumes and can always be recycled again. The production process makes the material thoroughly solid; it is heavy, highly durable and lasts 10 times longer than wood when placed outside. It is also frost and UV proof and does not absorb dirt or moisture.

## RECYCLED

The Puck, a hassock in different sizes, has a patented core made out of recycled synthetic material. The Puck is highly durable, lightweight, easy to clean and has a beautiful finish. It is available in 5 standard sizes and various colours and the top can be customised with its own print.