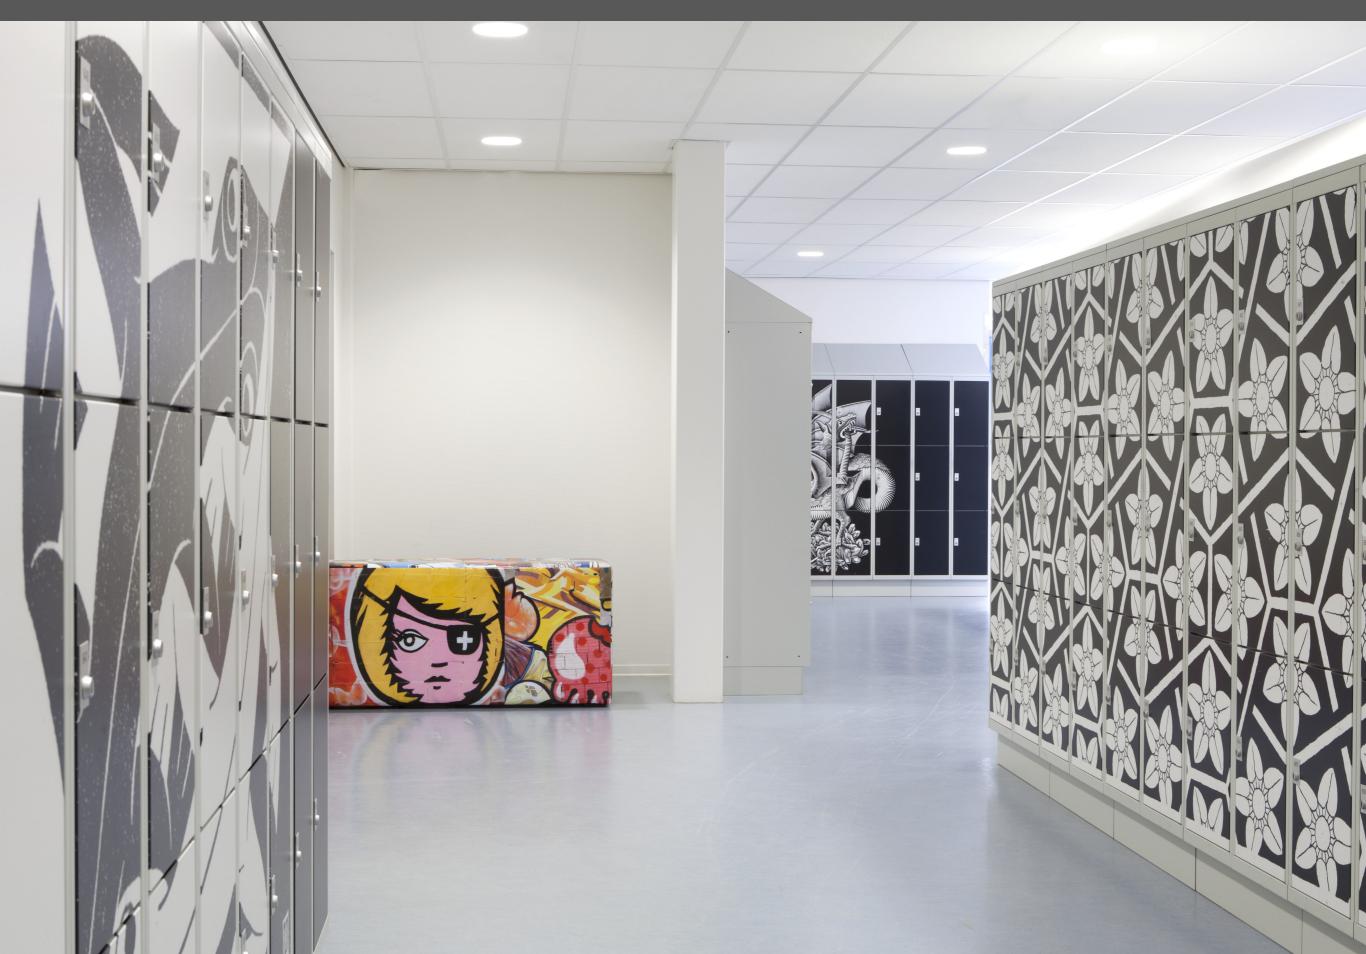

#### **WALLCOVERING**

Wallprints are ideal to change a wall into a landscape, a panoramic view, your dream city or decorate your wall with your own picture. Just think of the possibilities if you could customise your walls. If you use standard wallpaper your options are limited. But with our Wallprints the possibilities are adjusted to your wishes. Come up with your own Wallprint! We can link seamlessly up to 4.9m in height and 25m in width.