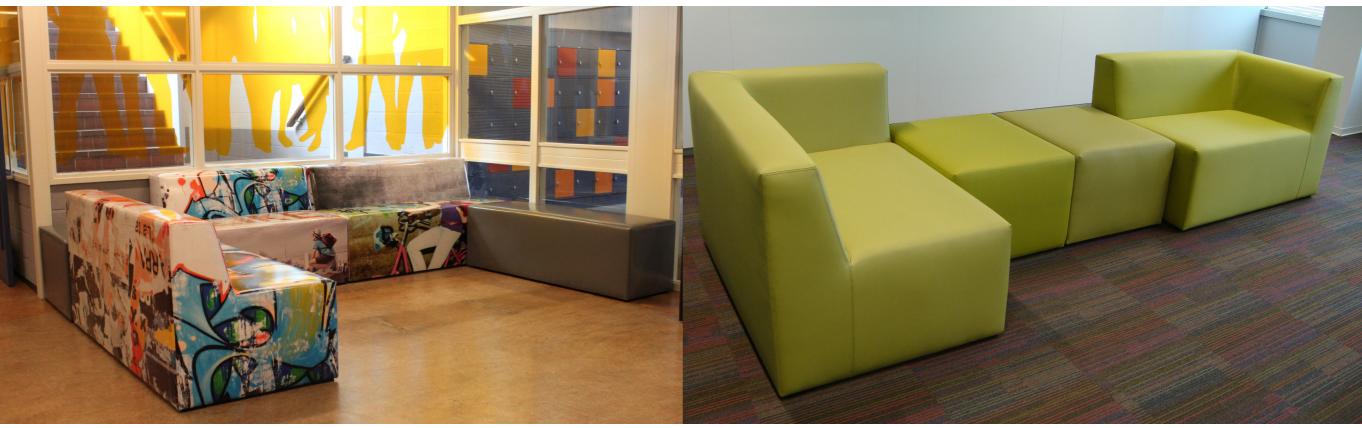

The Block is available in different sizes and is coated with bisonyl (a tarpaulin used on trucks) which is available in a wide scale of uni colours and can even be digitally printed. The sofas can be used both on their own, or be cramped either to a wall or to another Brick sofa.